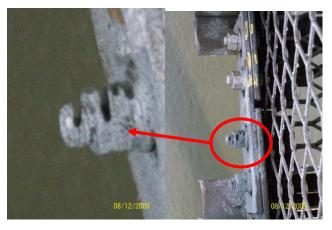

# P.P.53 S.W. REPLACE DAMAGED SPLICE BOLT & NUT (WEST SIDE)

#### P.P.57 S.W.

2 SPLICE BOLTS LOOSE -**EAST SIDE** 

2 SPLICE BOLTS LOOSE -**WEST SIDE** 

"A" Line WEST Main Span Rigger Defects
DATE: 08/12/09