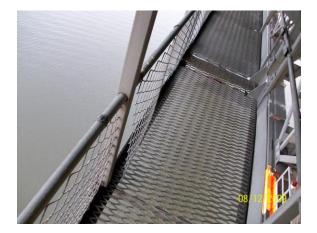

"A" Line WEST Main Span Rigger Defects
DATE: 08/12/09



# P.P.46 S.W. MESH PANEL LOOSE – 2 **LOCATIONS**



# P.P.53 S.W. REPLACE DAMAGED SPLICE BOLT & NUT (WEST SIDE)



#### P.P.57 S.W.

2 SPLICE BOLTS LOOSE -**EAST SIDE** 

2 SPLICE BOLTS LOOSE -**WEST SIDE** 





"A" Line WEST Main Span Rigger Defects
DATE: 08/12/09



# P.P.72 S.W.

MESH LOOSE AT SOUTH SIDE OF P.P.



# <u>P.P.72 S.W.</u>

2 SPLICE BOLTS LOOSE -**EAST SIDE** 

2 SPLICE BOLTS LOOSE -WEST SIDE



# P.P.78 S.W.

2 SPLICE BOLTS LOOSE -**EAST SIDE** 

2 SPLICE BOLTS LOOSE -**WEST SIDE** 





"A" Line WEST Main Span Rigger Defects
DATE: 08/12/09



#### P.P.87 S.W.

LINDAPTOR WALKWAY **CHANNEL ANCHORS TO OUTRIGGER LOOSE** 



### P.P.88 S.W.

2 SPLICE BOLTS LOOSE -**EAST SIDE** 

#### INFO

**2 SPLICE BOLTS WEST SIDE HAVE BEEN REPAIRED** 



#### P.P.100 N.W.

- 2 SPLICE BOLTS LOOSE -EAST SIDE
- 2 SPLICE BOLTS LOOSE -**WEST SIDE**





"A" Line WEST Main Span Rigger Defects
DATE: 08/12/09



## P.P.97 N.W.

**SMALL FLOOR PANEL REQUIRES SECURING** 



# P.P.95 N.W.

2 SPLICE BOLTS MISSING -**EAST SIDE** 

2 SPLICE BOLTS LOOSE -WEST SIDE 2 B