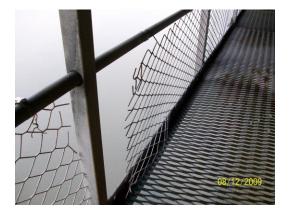

"A" Line WEST Main Span Rigger Defects
DATE: 08/12/09



# P.P.46 S.W. MESH PANEL LOOSE – 2 **LOCATIONS**



# P.P.53 S.W. REPLACE DAMAGED SPLICE BOLT & NUT (WEST SIDE)



#### P.P.57 S.W.

2 SPLICE BOLTS LOOSE -**EAST SIDE** 

2 SPLICE BOLTS LOOSE -**WEST SIDE** 





"A" Line WEST Main Span Rigger Defects
DATE: 08/12/09



# P.P.72 S.W.

MESH LOOSE AT SOUTH SIDE OF P.P.



# <u>P.P.72 S.W.</u>

2 SPLICE BOLTS LOOSE -**EAST SIDE** 

2 SPLICE BOLTS LOOSE -WEST SIDE



# P.P.78 S.W.

2 SPLICE BOLTS LOOSE -**EAST SIDE** 

2 SPLICE BOLTS LOOSE -**WEST SIDE** 





"A" Line WEST Main Span Rigger Defects
DATE: 08/12/09



#### P.P.87 S.W.

LINDAPTOR WALKWAY **CHANNEL ANCHORS TO OUTRIGGER LOOSE** 



### P.P.88 S.W.

2 SPLICE BOLTS LOOSE -**EAST SIDE** 

#### INFO

**2 SPLICE BOLTS WEST SIDE HAVE BEEN REPAIRED** 



#### P.P.100 N.W.

- 2 SPLICE BOL