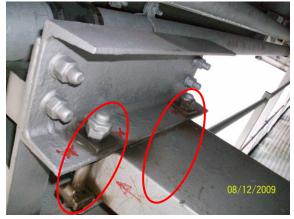

"A" Line WEST Main Span Rigger Defects
DATE: 08/12/09



# P.P.46 S.W. MESH PANEL LOOSE – 2 **LOCATIONS**



# P.P.53 S.W. REPLACE DAMAGED SPLICE BOLT & NUT (WEST SIDE)



#### P.P.57 S.W.

2 SPLICE BOLTS LOOSE -**EAST SIDE** 

2 SPLICE BOLTS LOOSE -**WEST SIDE** 





"A" Line WEST Main Span Rigger Defects
DATE: 08/12/09



# P.P.72 S.W.

MESH LOOSE AT SOUTH SIDE OF P.P.



# <u>P.P.72 S.W.</u>

2 SPLICE BOLTS LOOSE -**EAST SIDE** 

2 SPLICE BOLTS LOOSE -WEST SIDE



# P.P.78 S.W.

2 SPLICE BOLTS LOOSE -**EAST SIDE** 

2 SPLICE BOLTS LOOSE -**WEST SIDE** 





"A" Line WEST Main Span Rigger Defects
DATE: 08/12/09



#### P.P.87 S.W.

LINDAPTOR WALKWAY **CHANNEL ANCHORS TO OUTRIGGER LOOSE** 



### P.P.88 S.W.

2 SPLICE BOLTS LOOSE -**EAST SIDE** 

#### INFO

**2 SPLICE BOLTS WEST SIDE HAVE BEEN REPAIRED** 



#### P.P.100 N.W.

- 2 SPLICE BOLTS LOOSE -EAST SIDE
- 2 SPLICE BOLTS LOOSE -**WEST SIDE**





"A" Line WEST Main Span Rigger Defects
DATE: 08/12/09



## P.P.97 N.W.

**SMALL FLOOR PANEL REQUIRES SECURING** 



# P.P.95 N.W.

2 SPLICE BOLTS MISSING -**EAST SIDE** 

2 SPLICE BOLTS LOOSE -WEST SIDE 2 BOLTS LOOSE ON **VERTICAL ANGLE** 



# P.P.95 N.W.

FLOOR PANEL LOOSE, **BOTH FLOOR CLIPS REQUIRE SECURING** 





"A" Line WEST Main Span Rigger Defects DATE: 08/12/09



# P.P.86 N.W.

**VERTICAL WALKWAY ANGLE SUPPORT 2 BOLTS** LOOSE AT TOP CONNECTION



# P.P.78 N.W.

LOCKING NUT REQUIRES TIGHT