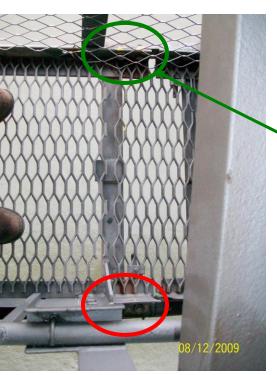

"A" Line WEST Main Span Rigger Defects
DATE: 08/12/09



# P.P.46 S.W. MESH PANEL LOOSE – 2 **LOCATIONS**



# P.P.53 S.W. REPLACE DAMAGED SPLICE BOLT & NUT (WEST SIDE)



#### P.P.57 S.W.

2 SPLICE BOLTS LOOSE -**EAST SIDE** 

2 SPLICE BOLTS LOOSE -**WEST SIDE** 





"A" Line WEST Main Span Rigger Defects
DATE: 08/12/09



# P.P.72 S.W.

MESH LOOSE AT SOUTH SIDE OF P.P.



# <u>P.P.72 S.W.</u>

2 SPLICE BOLTS LOOSE -**EAST SIDE** 

2 SPLICE BOLTS LOOSE -WEST SIDE



# P.P.78 S.W.

2 SPLICE BOLTS LOOSE -**EAST SIDE** 

2 SPLICE BOLTS LOOSE -**WEST SIDE** 





"A" Line WEST Main Span Rigger Defects
DATE: 08/12/09



#### P.P.87 S.W.

LINDAPTOR WALKWAY **CHANNEL ANCHORS TO OUTRIGGER LOOSE** 



### P.P.88 S.W.

2 SPLICE BOLTS LOOSE -**EAST SIDE** 

#### INFO

**2 SPLICE BOLTS WEST SIDE HAVE BEEN REPAIRED** 



#### P.P.100 N.W.

- 2 SPLICE BOLTS LOOSE -EAST SIDE
- 2 SPLICE BOLTS LOOSE -**WEST SIDE**





"A" Line WEST Main Span Rigger Defects
DATE: 08/12/09



## P.P.97 N.W.

**SMALL FLOOR PANEL REQUIRES SECURING** 



# P.P.95 N.W.

2 SPLICE BOLTS MISSING -**EAST SIDE** 

2 SPLICE BOLTS LOOSE -WEST SIDE 2 BOLTS LOOSE ON **VERTICAL ANGLE** 



# P.P.95 N.W.

FLOOR PANEL LOOSE, **BOTH FLOOR CLIPS REQUIRE SECURING** 





"A" Line WEST Main Span Rigger Defects DATE: 08/12/09



# P.P.86 N.W.

**VERTICAL WALKWAY ANGLE SUPPORT 2 BOLTS** LOOSE AT TOP CONNECTION



# P.P.78 N.W.

LOCKING NUT REQUIRES TIGHTENING