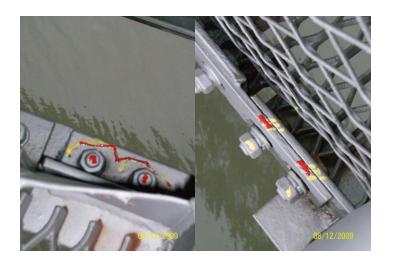

# P.P.78 S.W.

2 SPLICE BOLTS LOOSE -**EAST SIDE** 

2 SPLICE BOLTS LOOSE -**WEST SIDE** 

"A" Line WEST Main Span Rigger Defects
DATE: 08/12/09