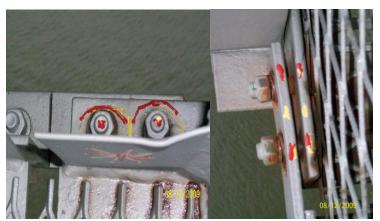

#### P.P.57 S.W.

2 SPLICE BOLTS LOOSE -**EAST SIDE** 

2 SPLICE BOLTS LOOSE -**WEST SIDE** 

"A" Line WEST Main Span Rigger Defects
DATE: 08/12/09