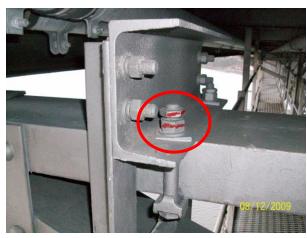

# P.P.86 N.W.

**VERTICAL WALKWAY ANGLE SUPPORT 2 BOLTS** LOOSE AT TOP CONNECTION