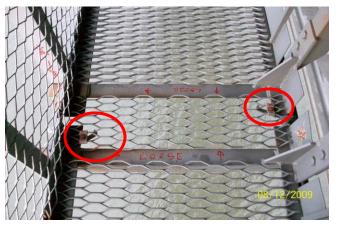

H SIDE OF P.P.



# <u>P.P.72 S.W.</u>

2 SPLICE BOLTS LOOSE -**EAST SIDE** 

2 SPLICE BOLTS LOOSE -WEST SIDE



# P.P.78 S.W.

2 SPLICE BOLTS LOOSE -**EAST SIDE** 

2 SPLICE BOLTS LOOSE -**WEST SIDE** 





"A" Line WEST Main Span Rigger Defects
DATE: 08/12/09



#### P.P.87 S.W.

LINDAPTOR WALKWAY **CHANNEL ANCHORS TO OUTRIGGER LOOSE** 



### P.P.88 S.W.

2 SPLICE BOLTS LOOSE -**EAST SIDE** 

#### INFO

**2 SPLICE BOLTS WEST SIDE HAVE BEEN REPAIRED** 



#### P.P.100 N.W.

- 2 SPLICE BOLTS LOOSE -EAST SIDE
- 2 SPLICE BOLTS LOOSE -**WEST SIDE**





"A" Line WEST Main Span Rigger Defects
DATE: 08/12/09



## P.P.97 N.W.

**SMALL FLOOR PANEL REQUIRES SECURING** 



# P.P.95 N.W.

2 SPLICE BOLTS MISSING -**EAST SIDE** 

2 SPLICE BOLTS LOOSE -WEST SIDE 2 BOLTS LOOSE ON **VERTICAL ANGLE** 



# P.P.95 N.W.

FLOOR PANEL LOOSE, **BOTH FLOOR CLIPS REQUIRE SECURING** 





"A" Line WEST Main Span Rigger Defects DATE: 08/12/09



# P.P.86 N.W.

**VERTICAL WALKWAY ANGLE SUPPORT 2 BOLTS** LOOSE AT TOP CONNECTION



# P.P.78 N.W.

LOCKING NUT REQUIRES TIGHTENING