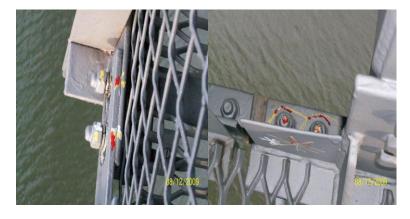

pan Rigger Defects
DATE: 08/12/09



# P.P.46 S.W. MESH PANEL LOOSE – 2 **LOCATIONS**



# P.P.53 S.W. REPLACE DAMAGED SPLICE BOLT & NUT (WEST SIDE)



#### P.P.57 S.W.

2 SPLICE BOLTS LOOSE -**EAST SIDE** 

2 SPLICE BOLTS LOOSE -**WEST SIDE** 





"A" Line WEST Main Span Rigger Defects
DATE: 08/12/09



# P.P.72 S.W.

MESH LOOSE AT SOUTH SIDE OF P.P.



# <u>P.P.72 S.W.</u>

2 SPLICE BOLTS LOOSE -**EAST SIDE** 

2 SPLICE BOLTS LOOSE -WEST SIDE



# P.P.78 S.W.

2 SPLICE BOLTS LOOSE -**EAST SIDE** 

2 SPLICE BOLTS LOOSE -**WEST SIDE** 





"A" Line WEST Main Span Rigger Defects
DATE: 08/12/09



#### P.P.87 S.W.

LINDAPTOR WALKWAY **CHANNEL ANCHORS TO OUTRIGGER LOOSE** 



### P.P.88 S.W.

2 SPLICE BOLTS LOOSE -**EAST SIDE** 

#### INFO

**2 SPLICE BOLTS WEST SIDE HAVE BEEN REPAIRED** 



#### P.P.100 N.W.

- 2 SPLICE BOLTS LOOSE -EAST SIDE
- 2 SPLICE BOLTS LOOSE -**WEST SIDE**





"A" Line WEST Main Span Rigger Defects
DATE: 08/12/09



## P.P.97 N.W.

**SMALL FLOOR PANEL REQUIRES SECURING** 



# P.P.95 N.W.

2 SPLICE BOLTS MISSING -**EAST SIDE** 

2 SPLICE BOLTS LOOSE -WEST SIDE 2 BOLTS LOOSE ON **VERTICAL ANGLE** 



# P.P.95 N.W.

FLOOR PANEL LOOSE, **BOTH FLOOR CLIPS REQUIRE SECURING** 





"A" Line WEST Main Span Rigger Defects DATE: 08/12/09



# P.P.86 N.W.

**VERTICAL WALKWAY ANGLE SUPPORT 2 BOLTS** LOOSE AT TOP CONNECTION



# P.P.78 N.W.

LOCKING NUT REQUIRES TIGHTENING