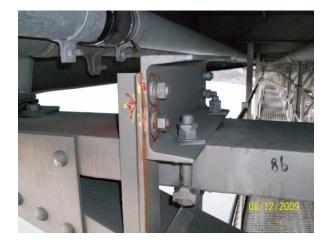

# P.P.86 N.W.

**VERTICAL WALKWAY ANGLE SUPPORT 2 BOLTS** LOOSE AT TOP CONNECTION