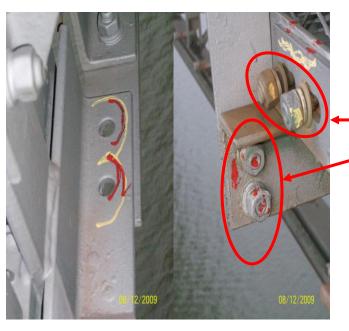

# P.P.95 N.W.

2 SPLICE BOLTS MISSING -**EAST SIDE** 

2 SPLICE BOLTS LOOSE -WEST SIDE 2 BOLTS LOOSE ON **VERTICAL ANGLE** 