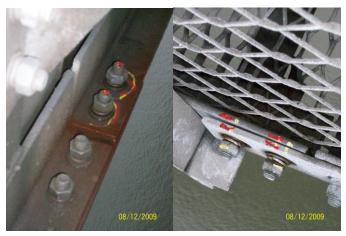

# P.P.53 S.W. REPLACE DAMAGED SPLICE BOLT & NUT (WEST SIDE)

#### P.P.57 S.W.

2 SPLICE BOLTS LOOSE -**EAST SIDE** 

2 SPLICE BOLTS LOOSE -**WEST SIDE** 

"A" Line WEST Main Span Rigger Defects
DATE: 08/12/09