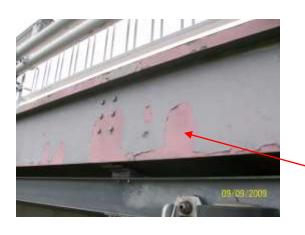

## **INSPECTION DEPARTMENT**

South viaduct external inspection. ( areas of paint breakdown.

DATE. 09/09/09

Localised area of paint breakdown on box girder soffit section, no 51 ( west )

Areas of paint breakdown throughout viaduct on cycle track outer edge beam.

Areas of paint breakdown located box sections 32,33 & 34x. outer beams 130 x to 139x.

Created by GEC:\Users\136377\Desktop\FETA inspection records of approach Viaducts\South\Principle Inspections\South Viaduct External PI 2009\Areas of Paintwork..doc