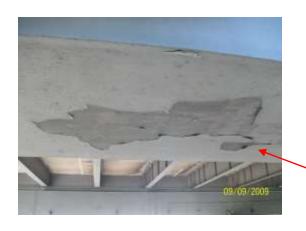

## **INSPECTION DEPARTMENT**

South viaduct external inspection. ( areas of paint breakdown.

DATE. 09/09/09

Localised area of paint breakdown on box girder soffit section, no 51 ( west )

Areas of paint breakdown throughout viaduct on cycle track outer edge beam.