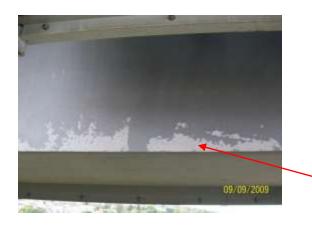

## **INSPECTION DEPARTMENT**

South viaduct external inspection. ( areas of paint breakdown.

DATE. 09/09/09

Localised area of paint breakdown on box girder soffit section, no 51 ( west )

Areas of paint breakdown throughout viaduct on cycle track outer edge beam.

Areas of paint breakdown located box sections 32,33 & 34x. outer beams 130 x to 139x.

Created by GEC:\Users\136377\Desktop\FETA inspection records of approach Viaducts\South\Principle Inspections\South Viaduct External PI 2009\Areas of Paintwork..doc