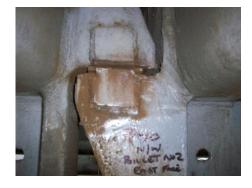

## **North West Main Span:**

- PP 48 Old style packers in place. Half joints No1 packer missing. Noisy. Packer wear-down evident on Half joints 2-4 Noisy. Deck Deck panel movement, requires to be done.
- PP 50 Old style packers in place. Packer wear-down evident on Half joints 1-4 Noisy. Deck Deck panel movement, requires to be done.
- PP 52 Old style packers in place. Half joints remain satisfactory.
- PP 54 Old style packers in place. Packer wear-down evident on Half joints 1-4 Noisy. Deck Deck panel movement, requires to be done. (Billet No 4, 2 bolts broken on the west Side.)
- PP 56 New hardox half joint packing system in place. Half joints remain satisfactory.
- PP 58 Old style packers in place. Packer wear-down evident on Half joints 1-2 ok. Nos 3 & 4. packers missing. Deck panel movement, requires to be done.
- PP 60 This was replaced as part of the half joint trial that was undertaken by Raynesway, monthly report carried out to record current status..
- PP 62 Old style packers in place. Half joints remain satisfactory.
- PP 64 Old style packers in place. Half joints remain satisfactory.
- PP 66 Old style packers in place. Packers missing on Half joints 1-4 Noisy. Deck Deck panel movement, requires to be done.
- PP 68 Old style packers in place. Half joints remain satisfactory.
- PP 70 New hardox half joint packing system in place. Billet No 2. Gap & packer movement Evident. On east face of half joint. (Picture showing current status.)

  Remains quiet A/T/O/I.( Will monitor.)

PP. 70. East face. Billet No 2

- PP 72 New hardox half joint packing system in place. Half joints remain satisfactory.
- PP 74 Old style packers in place. Half joints remain satisfactory.