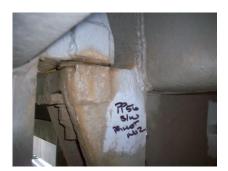

PP. 48. South west Billet No 2. (East face.)

- PP 50 New hardox half joint packing system in place. Billet No 2. Gap & slight packer movement . Half joints remain satisfactory.
- PP 52 New hardox half joint packing system in place. Half joints remain satisfactory.
- PP 54 Old style packers in place. Half joints 1-4 Noisy. Deck panel movement. Requires to be Requires to be done.
- PP 56 New hardox half joint packing system in place. Billet No 2. Gap & packer movement Evident. Because of the slope on the jaws packers may drop out .Slight noise when heavy vehicles pass over. (Picture showing current status.) (Will monitor.)

PP. 56. South west Billet No 2

- PP 58 New hardox half joint packing system in place. Half joints remain satisfactory.
- PP 60 Old style packers in place. Half joints 1-4 Noisy. Deck panel movement. Requires to be Done.
- PP 62 New hardox half joint packing system in place. Half joints remain satisfactory.
- PP 64 New hardox half joint packing system in place on half joints No1 & 2. Half joints 3 & 4 Not fitted. Jaws tight packers not required. Satisfactory.
- PP 66 New hardox half joint packing system in place. Half joints remain satisfactory.