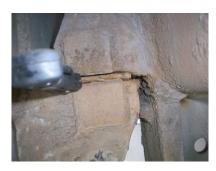

## **South West Main Span:**

PP 48 - New hardox half joint packing system in place. Billet No 2. Gap & packer movement Evident. Slight noise when heavy vehicles pass over. (Picture showing current status.) (Will monitor.)

PP. 48. South west Billet No 2. (East face.)

- PP 50 New hardox half joint packing system in place. Billet No 2. Gap & slight packer movement . Half joints remain satisfactory.
- PP 52 New hardox half joint packing system in place. Half joints remain satisfactory.
- PP 54 Old style packers in place. Half joints 1-4 Noisy. Deck panel movement. Requires to be Requires to be done.
- PP 56 New hardox half joint packing system in place. Billet No 2. Gap & packer movement Evident. Because of the slope on the jaws packers may drop out .Slight noise when heavy vehicles pass over. (Picture showing current status.) (Will monitor.)