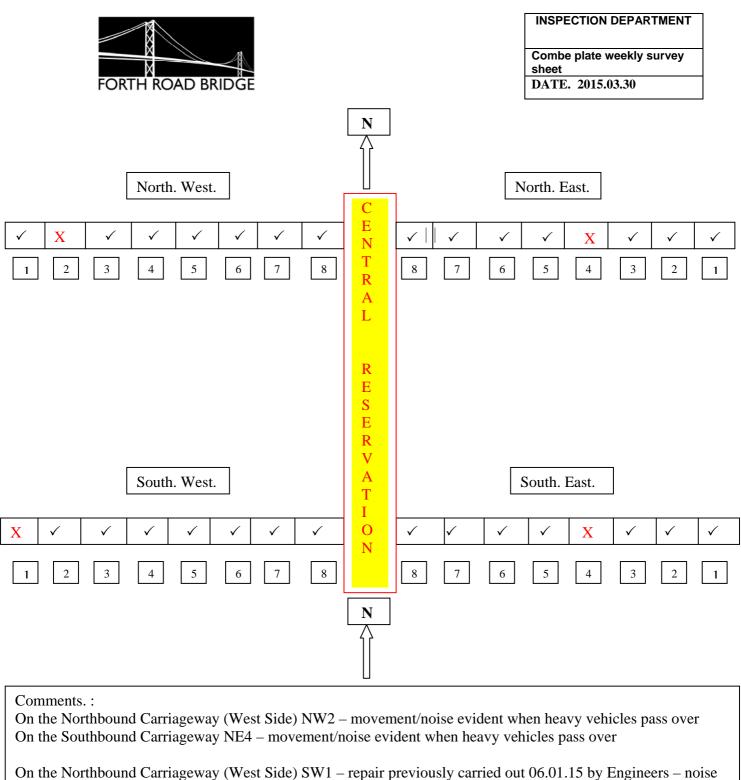

On the Northbound Carriageway (West Side) SW1 – repair previously carried out 06.01.15 by Engineers – noise was still evident on east side of SW1 - spring packs replaced on SW1 and SW2, further works to be carried out On the Southbound Carriageway SE4 – movement/noise evident when heavy vehicles pass over Southbound Carriageway SE2 – there is slight movement on the west side.

Combe plate weekly survey sheet DATE. 2015.03.30

 $\label{eq:F:Eensineering} F:\ Ensineering\ E2 - Inspections\ E2.1 Bridge\ Joints\ Viaduct\ Expansion\ (Combe\ ) Joints\ Independent\ Inspections\ Viaduct\ Expansion\ Joint\ Weekly\ Inspection.\ January\ 2015\ Combe\ Plate\ Weekly\ Survey\ Sheet\ 2015.03.30.Doc$