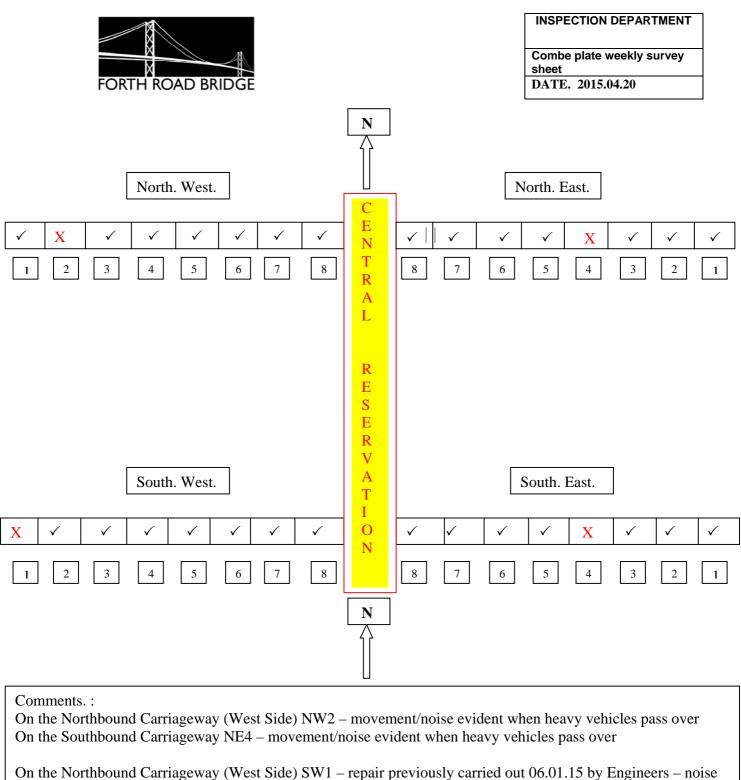

On the Northbound Carriageway (West Side) SW1 – repair previously carried out 06.01.15 by Engineers – noise was still evident on east side of SW1 - spring packs replaced on SW1 and SW2, further works to be carried out On the Southbound Carriageway SE4 – movement/noise evident when heavy vehicles pass over Southbound Carriageway SE2 – there is slight movement on the west side.

Combe plate weekly survey sheet DATE. 2015.04.20

 $\label{eq:F:Eensineering} F:\E Engineering\E2 - Inspections\E2.1 Bridge\Joints\Viaduct Expansion (Combe ) Joints\Independent Inspections\Viaduct Expansion Joint Weekly Inspection. January 2015\Combe Plate Weekly Survey Sheet 2015.04.20.Doc$