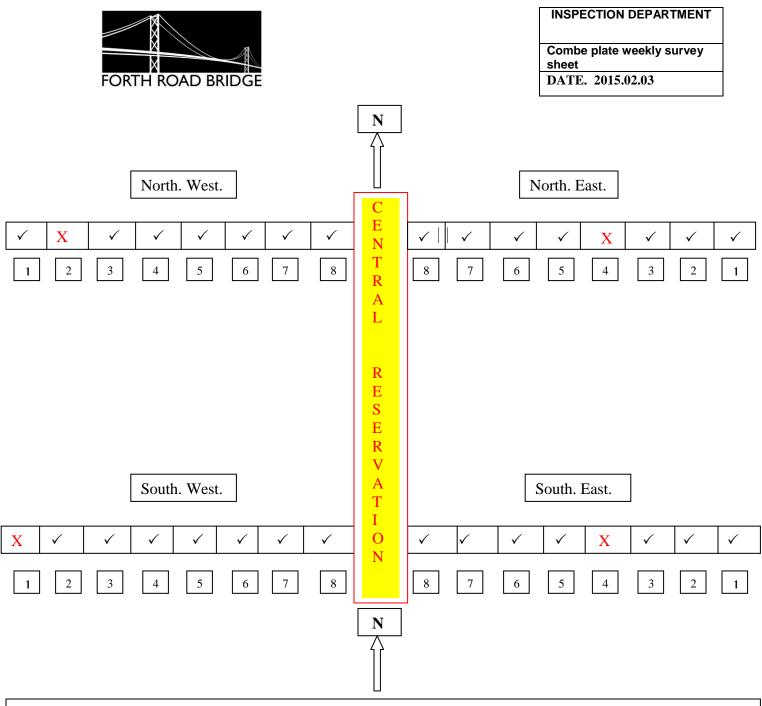

Comments. :

On the Northbound Carriageway (West Side) NW2 – movement/noise evident when heavy vehicles pass over On the Southbound Carriageway NE4 – movement/noise evident when heavy vehicles pass over

On the Northbound Carriageway (West Side) SW1 – repair previously carried out 06.01.15 by Engineers – noise was still evident on east side of SW1 - spring packs replaced on SW1 and SW2, further works to be carried out On the Southbound Carriageway SE4 – movement/noise evident when heavy vehicles pass over - spring pack to be replaced

Inspectors. : ..... Date.: .....

H:\Viaduct Expansion Joint Weekly Inspections 2015\Combe Plate Weekly Survey Sheet 2015.02.03.Doc

**INSPECTION DEPARTMENT** 

FORTH ROAD BRIDGE

Combe plate weekly survey sheet DATE. 2015.02.03