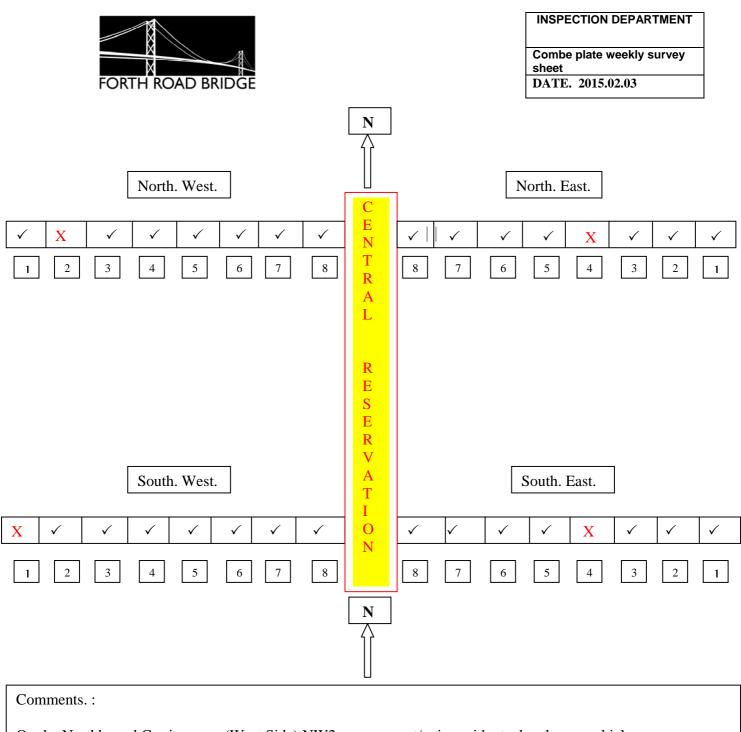

On the Northbound Carriageway (West Side) NW2 – movement/noise evident when heavy vehicles pass over On the Southbound Carriageway NE4 – movement/noise evident when heavy vehicles pass over

On the Northbound Carriageway (West Side) SW1 – repair previously carried out 06.01.15 by Engineers – noise was still evident on east side of SW1 - spring packs replaced on SW1 and SW2, further works to be carried out On the Southbound Carriageway SE4 – movement/noise evident when heavy vehicles pass over - spring pack to be replaced