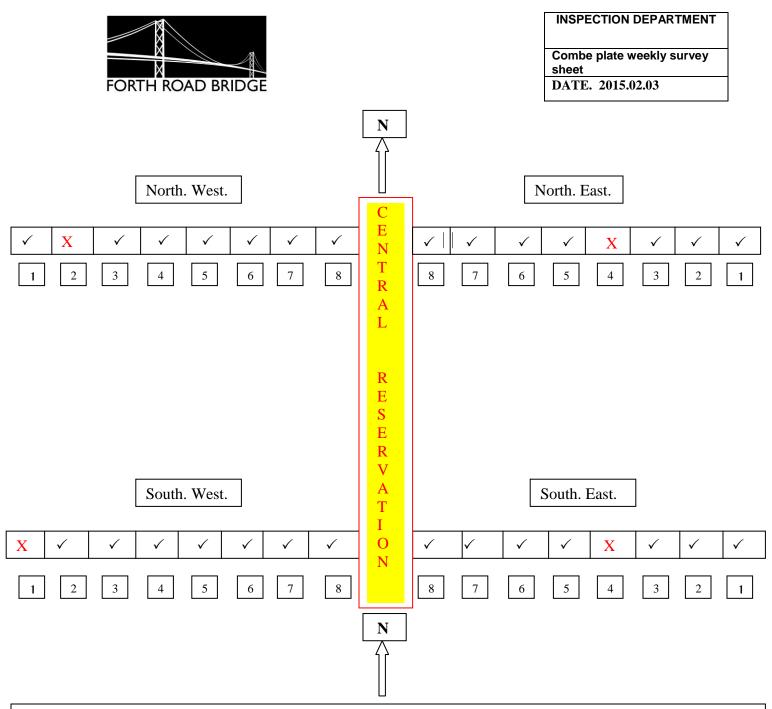

## Comments. :

On the Northbound Carriageway (West Side) NW2 – movement/noise evident when heavy vehicles pass over On the Southbound Carriageway NE4 – movement/noise evident when heavy vehicles pass over

On the Northbound Carriageway (West Side) SW1 – repair previously carried out 06.01.15 by Engineers – noise was still evident on east side of SW1 - spring packs replaced on SW1 and SW2, further works to be carried out On the Southbound Carriageway SE4 – movement/noise evident when heavy vehicles pass over - spring pack to be replaced – works carried out on 09.02.14

On the Southbound Carriageway SE2 – there is slight movement on the west side.

Inspectors. : D

Date.: .....

H:\Viaduct Expansion Joint Weekly Inspections 2015\Combe Plate Weekly Survey Sheet 2015.02.10.Doc