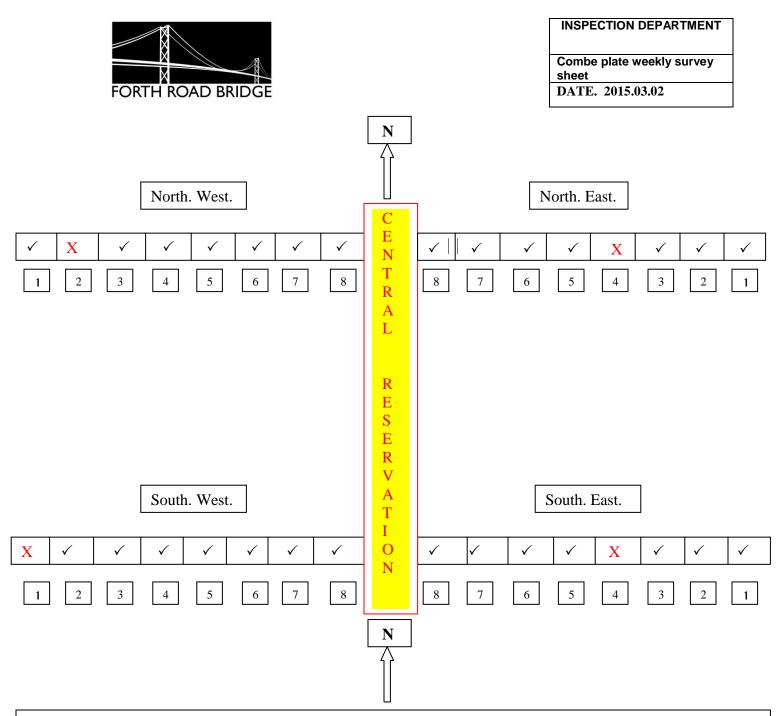

## Comments. :

On the Northbound Carriageway (West Side) NW2 – movement/noise evident when heavy vehicles pass over On the Southbound Carriageway NE4 – movement/noise evident when heavy vehicles pass over

On the Northbound Carriageway (West Side) SW1 – repair previously carried out 06.01.15 by Engineers – noise was still evident on east side of SW1 - spring packs replaced on SW1 and SW2, further works to be carried out On the Southbound Carriageway SE4 – movement/noise evident when heavy vehicles pass over Southbound Carriageway SE2 – there is slight movement on the west side.

Inspectors. : Date.: Date.:

H:\Viaduct Expansion Joint Weekly Inspections 2015\Combe Plate Weekly Survey Sheet 2015.03.02.Doc

**INSPECTION DEPARTMENT** 

FORTH ROAD BRIDGE

Combe plate weekly survey sheet DATE. 2015.03.02