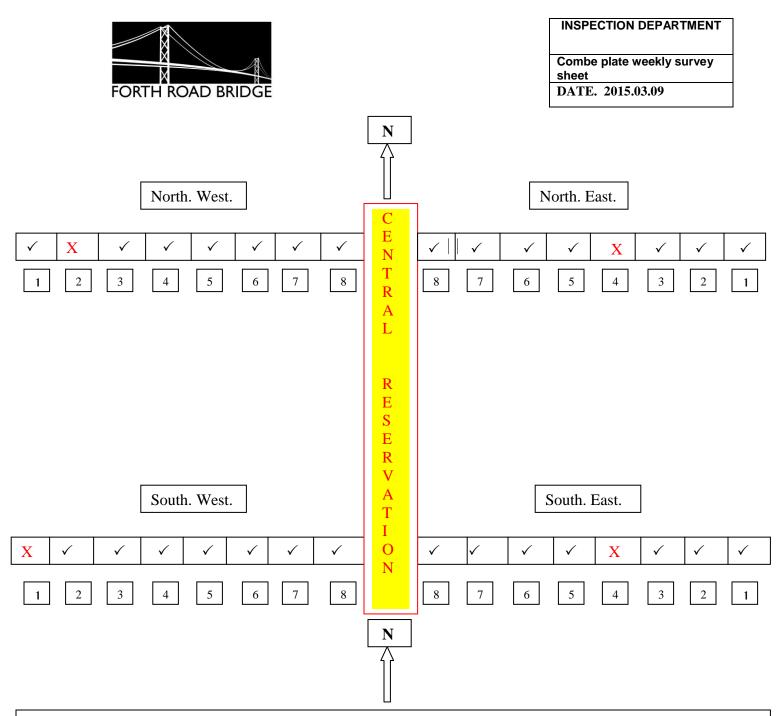

## Comments. :

On the Northbound Carriageway (West Side) NW2 – movement/noise evident when heavy vehicles pass over On the Southbound Carriageway NE4 – movement/noise evident when heavy vehicles pass over

On the Northbound Carriageway (West Side) SW1 – repair previously carried out 06.01.15 by Engineers – noise was still evident on east side of SW1 - spring packs replaced on SW1 and SW2, further works to be carried out On the Southbound Carriageway SE4 – movement/noise evident when heavy vehicles pass over Southbound Carriageway SE2 – there is slight movement on the west side.