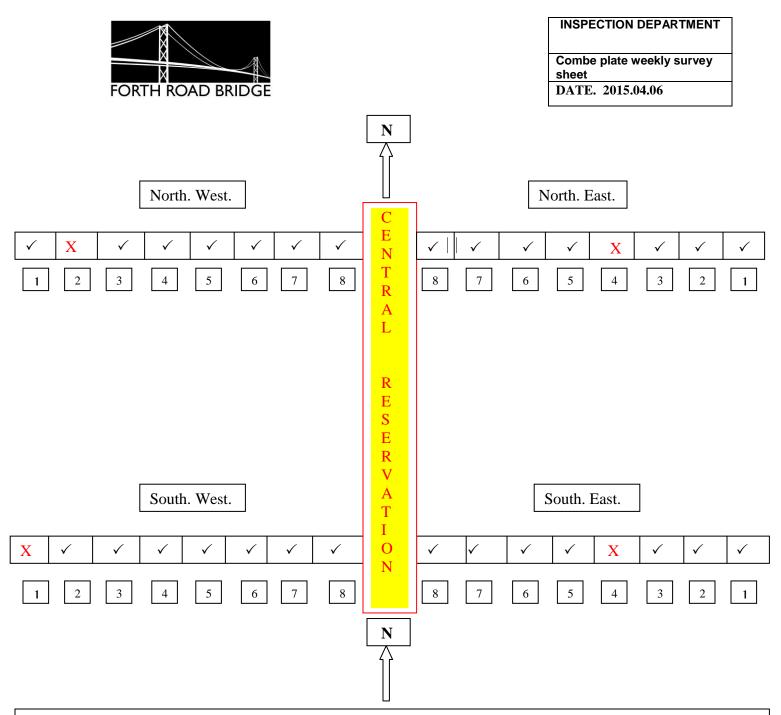

## Comments. :

On the Northbound Carriageway (West Side) NW2 – movement/noise evident when heavy vehicles pass over On the Southbound Carriageway NE4 – movement/noise evident when heavy vehicles pass over

On the Northbound Carriageway (West Side) SW1 – repair previously carried out 06.01.15 by Engineers – noise was still evident on east side of SW1 - spring packs replaced on SW1 and SW2, further works to be carried out On the Southbound Carriageway SE4 – movement/noise evident when heavy vehicles pass over Southbound Carriageway SE2 – there is slight movement on the west side.