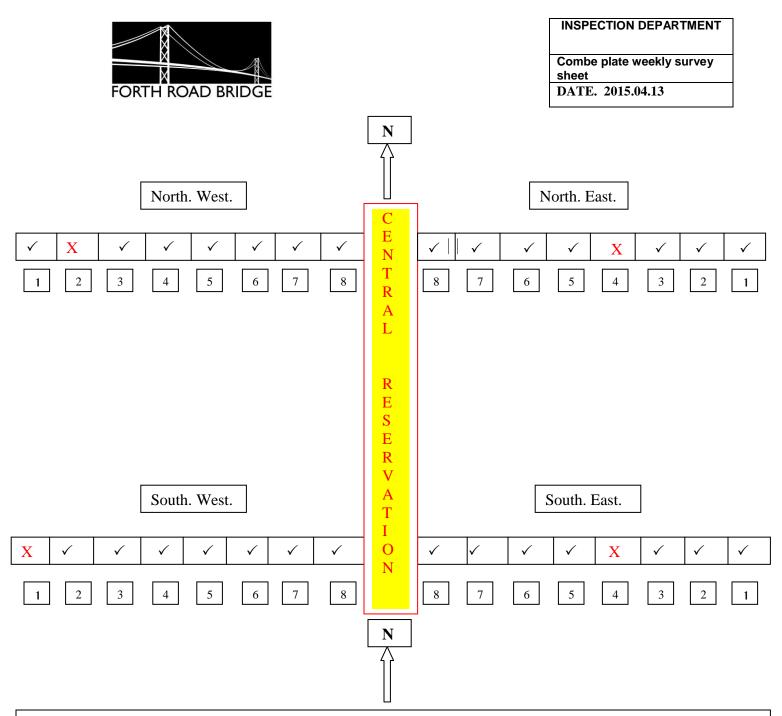

## Comments. :

On the Northbound Carriageway (West Side) NW2 – movement/noise evident when heavy vehicles pass over On the Southbound Carriageway NE4 – movement/noise evident when heavy vehicles pass over

On the Northbound Carriageway (West Side) SW1 – repair previously carried out 06.01.15 by Engineers – noise was still evident on east side of SW1 - spring packs replaced on SW1 and SW2, further works to be carried out On the Southbound Carriageway SE4 – movement/noise evident when heavy vehicles pass over Southbound Carriageway SE2 – there is slight movement on the west side.