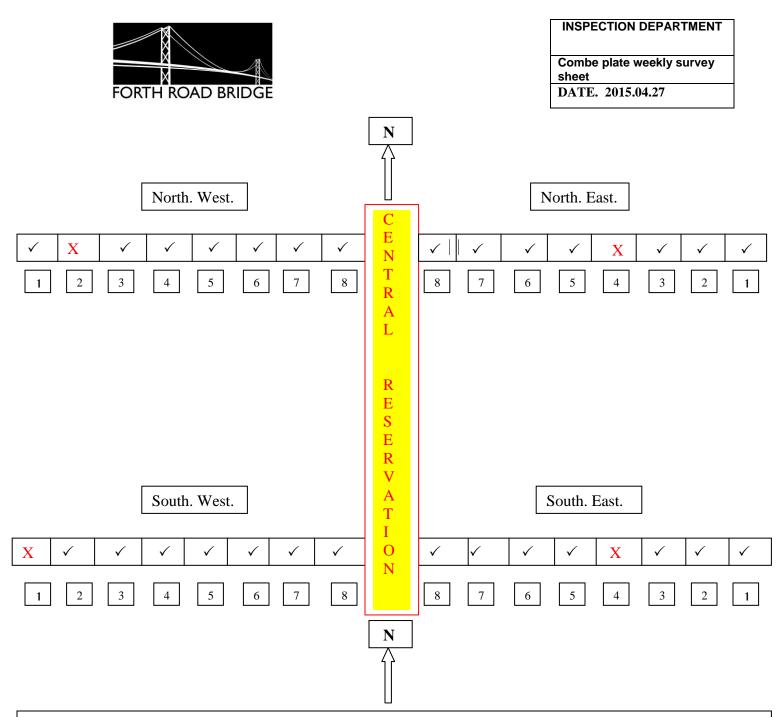

## Comments. :

On the Northbound Carriageway (West Side) NW2 – movement/noise evident when heavy vehicles pass over On the Southbound Carriageway NE4 – movement/noise evident when heavy vehicles pass over

On the Northbound Carriageway (West Side) SW1 – repair previously carried out 06.01.15 by Engineers – noise was still evident on east side of SW1 - spring packs replaced on SW1 and SW2, further works to be carried out On the Southbound Carriageway SE4 – movement/noise evident when heavy vehicles pass over Southbound Carriageway SE2 – there is slight movement on the west side.