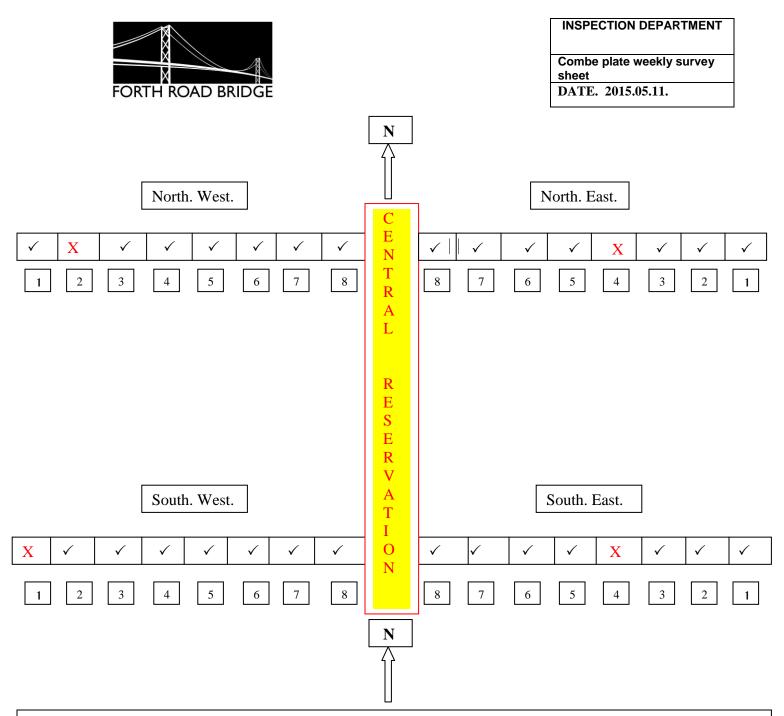

## Comments. :

On the Northbound Carriageway (West Side) NW2 – movement/noise evident when heavy vehicles pass over On the Southbound Carriageway NE4 – movement/noise evident when heavy vehicles pass over

On the Northbound Carriageway (West Side) SW1 – repair previously carried out 06.01.15 by Engineers – noise was still evident on east side of SW1 - spring packs replaced on SW1 and SW2, further works to be carried out On the Southbound Carriageway SE4 – movement/noise evident when heavy vehicles pass over Southbound Carriageway SE2 – there is slight movement on the west side.