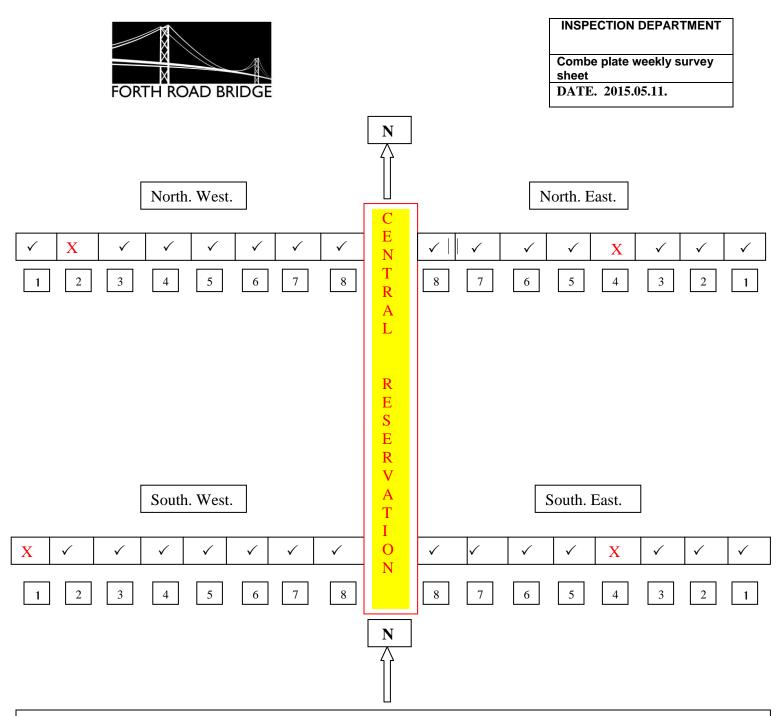

## Comments. :

On the Northbound Carriageway (West Side) NW2 – movement/noise evident when heavy vehicles pass over On the Southbound Carriageway NE4 – movement/noise evident when heavy vehicles pass over

On the Northbound Carriageway (West Side) SW1 – repair previously carried out 06.01.15 by Engineers – noise was still evident on east side of SW1 - spring packs replaced on SW1 and SW2, further works to be carried out On the Southbound Carriageway SE4 – movement/noise evident when heavy vehicles pass over Southbound Carriageway SE2 – there is slight movement on the west side.