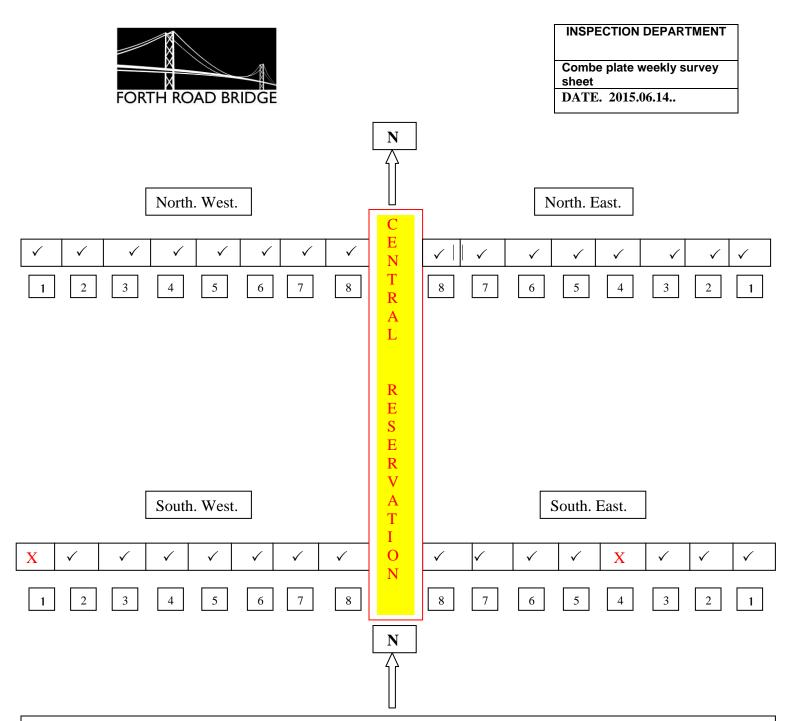

## Comments. :

On the Northbound Carriageway (West Side) NW2. Combe plate repaired on nightshift 2015.06.15/16. By Engineer K. Horn . Inspected for movement & sound by bridge inspector G.Elliott.

On the Southbound Carriageway NE4 – movement/noise evident when heavy vehicles pass over .: Combe plate repaired on nightshift 2015.06.17/18. By Engineer K. Horn . Inspected for movement & sound by bridge inspector G.Elliott.

On the Northbound Carriageway (West Side) SW1 – repair previously carried out 06.01.15 by Engineers – noise was still evident on east side of SW1 - spring packs replaced on SW1 and SW2, further works to be carried out On the Southbound Carriageway SE4 – movement/noise evident when heavy vehicles pass over Southbound Carriageway SE2 – there is slight movement on the west side.

**INSPECTION DEPARTMENT** 

FORTH ROAD BRIDGE

Combe plate weekly survey sheet DATE. 2015.06.14..