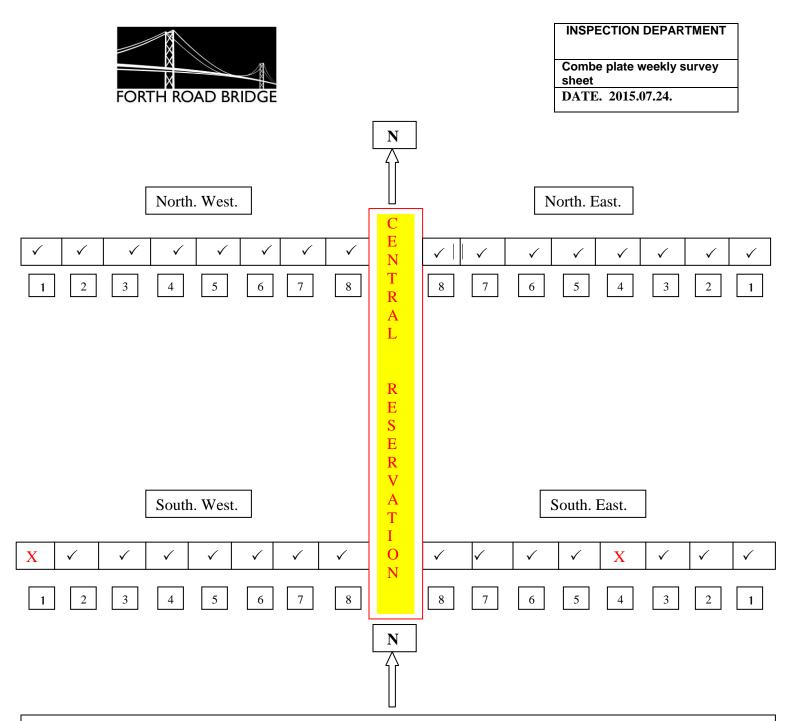

## Comments. :

On the Southbound Carriageway NE4 – movement/noise evident when heavy vehicles pass over: Combe plate repaired on nightshift 2015.07.22. By Engineer G. Hall; inspected by bridge inspectors G.Elliott & T. Liebisch; slight movement & sound detected - will monitor.

On the Northbound Carriageway (West Side) SW1 - repair previously carried out 06.01.15 by Engineers - noise was still evident on east side of SW1 - spring packs replaced on SW1 and SW2, further works to be carried out On the Southbound Carriageway SE4 – movement/noise evident when heavy vehicles pass over Southbound Carriageway SE2 – there is slight movement on the west side.