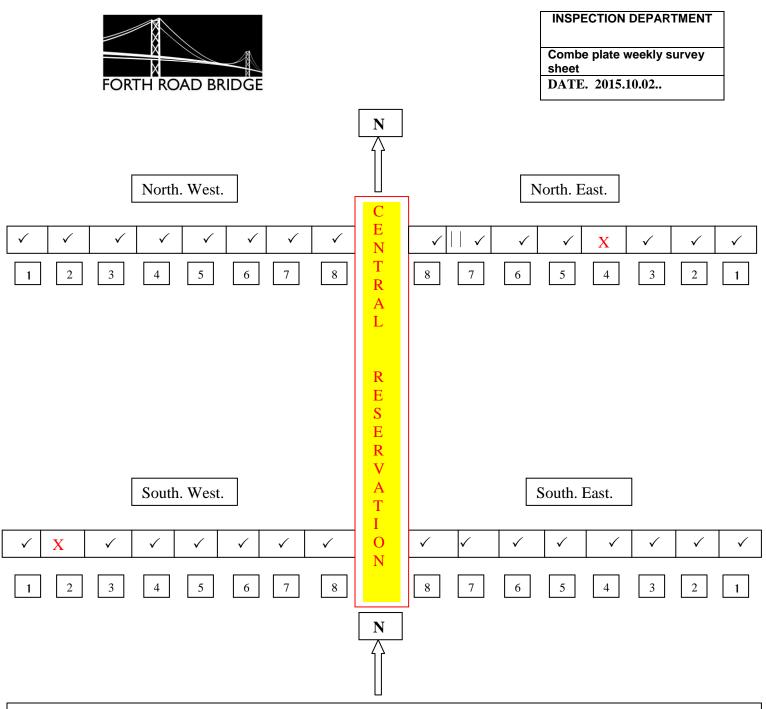

## Comments. :

T........

On the southbound carriageway NE combe plate No 4. Very noisy now, Banging when heavy vehicles pass over .Requires attention.

On the Southbound Carriageway SE4 - slight movement/ slight noise evident when heavy vehicles pass over - will monitor Southbound Carriageway SE2 - there is slight movement / slight noise evident - will monitor

On the Northbound Carriageway (West Side) SW1 – repairs carried out 26.08.15 by Engineers Northbound Carriageway SW2 – there is movement/ noise evident.

H:\Viaduct Expansion Joint Weekly Inspections 2015\Combe Plate Weekly Survey Sheet 2015.10.02..Doc