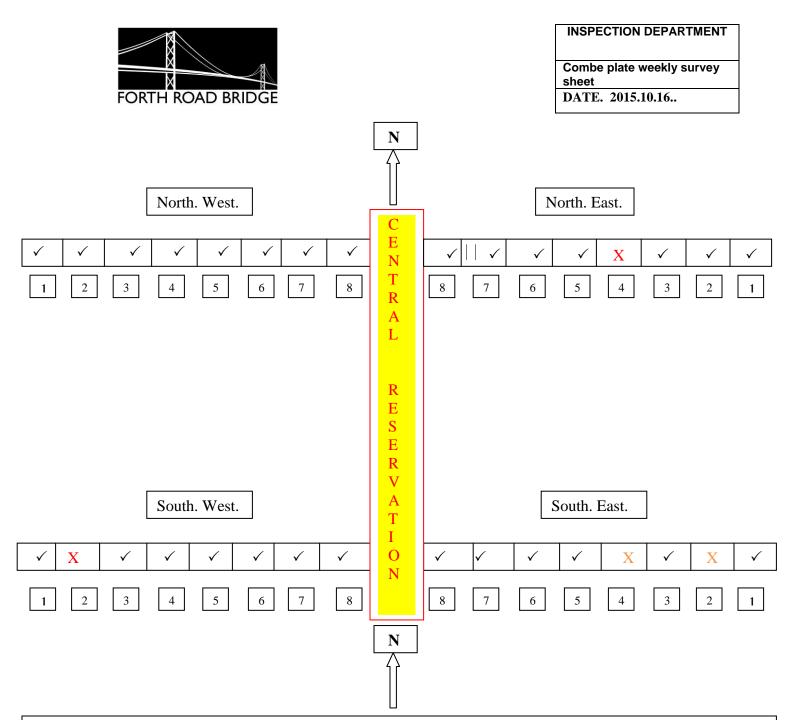

Comments. : Information remains as inspection date. : 2015.10.09. On the southbound carriageway NE combe plate No 4. Very noisy now , Banging when heavy vehicles pass over .Requires attention.

On the Southbound Carriageway SE4 – slight movement/ slight noise evident when heavy vehicles pass over – will monitor Southbound Carriageway SE2 – there is slight movement / slight noise evident – will monitor. Plates noisier on this inspection will require attention soon.

On the Northbound Carriageway (West Side) SW1 – repairs carried out 26.08.15 by Engineers Northbound Carriageway SW2 – there is movement/ noise evident.

H:\Viaduct Expansion Joint Weekly Inspections 2015\Combe Plate Weekly Survey Sheet 2015.10.16..Doc

Combe plate weekly survey sheet DATE. 2015.10.16..