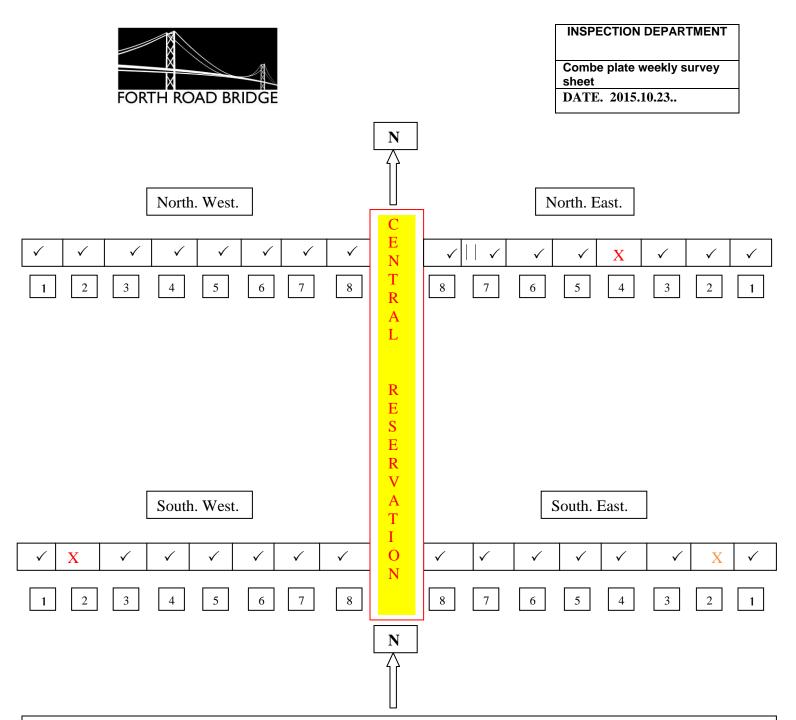

Comments. : Information remains as inspection date. : 2015.10.09. On the southbound carriageway NE combe plate No 4. Very noisy now, Banging when heavy vehicles pass over .Requires attention.

On the Southbound Carriageway SE4 – Repaired on Nightshift by engineer S. West. 2015.10.20. Southbound Carriageway SE2 – there is slight movement / slight noise evident – will monitor. Plate noisier on this inspection will require attention soon.

Northbound Carriageway SW2 - there is movement/ noise evident.

H:\Viaduct Expansion Joint Weekly Inspections 2015\Combe Plate Weekly Survey Sheet 2015.10.23..Doc

Combe plate weekly survey sheet DATE. 2015.10.23..