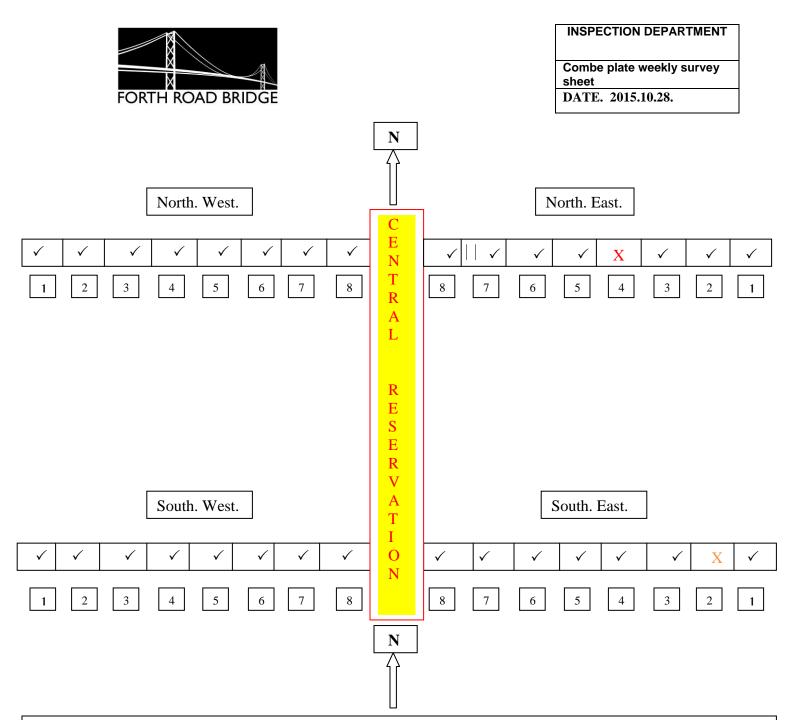

Comments. : Information remains as inspection date. : 2015.10.09. On the southbound carriageway NE combe plate No 4. Very noisy now , Banging when heavy vehicles pass over .Requires attention.

On the Southbound Carriageway

Southbound Carriageway SE2 – there is slight movement / slight noise evident – will monitor. <u>Plate noisier on this</u> inspection will require attention soon.

Northbound Carriageway - SW2 . Repaired on Nightshift by engineer S. West. 2015.10.20.