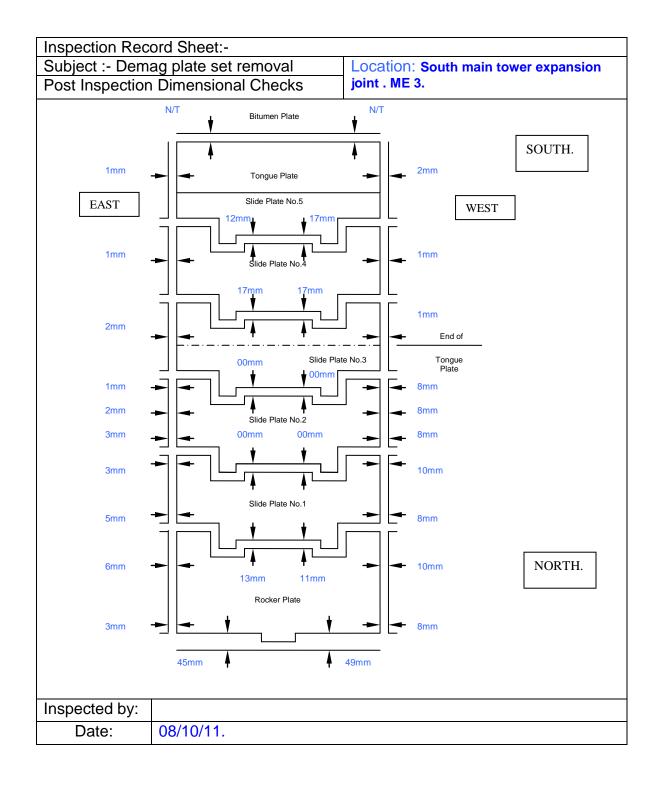

**INSPECTION DEPARTMENT** 

South main tower expansion joint . ME 3.

DATE: 08/10/11.

| Inspection Record Sheet:- BC. 06/ MSSE. 08/10/11. PLATE ME 3.       |          |       |  |  |  |
|---------------------------------------------------------------------|----------|-------|--|--|--|
| Subject :- Demag plate set removal Location. South east main t      | ower. N  | ЛЕ 3. |  |  |  |
| Pre & Post removal Dimensional Checks                               |          |       |  |  |  |
| Pre-removal Checks                                                  |          |       |  |  |  |
| Task                                                                | Yes      | No    |  |  |  |
| * Record top side clearance gaps as identified on survey sht 2 of 4 | ✓        |       |  |  |  |
| * Mismatch between adjacent plates, rocker ME 2 - N. 2mm . S. 3mm   | ✓        |       |  |  |  |
| rocker ME 4 - N. 4mm . S. 5mm                                       | ✓        |       |  |  |  |
| Slide plate No. 1 ME 2 - 4 mm Centre                                | ✓        |       |  |  |  |
| Slide plate No.1 ME 4 - 2 mm Centre                                 | ✓        |       |  |  |  |
| Tongue plate ME 2 - 11mm . S. 15mm                                  | ✓        |       |  |  |  |
| Tongue plate ME 4 - 9mm . S. 9mm                                    | ✓        |       |  |  |  |
| * Spring lengths:- rocker plate:- 150mm                             | ✓        |       |  |  |  |
| * Spring lengths:- tongue plate:- east. 82 mm West. 82mm            | ✓        |       |  |  |  |
| Mismatch between adjacent plates                                    | <b>✓</b> |       |  |  |  |
| Main span end trimmer & rocker plate:- east. 2mm west. 4mm          |          |       |  |  |  |
| Post Removal Checks                                                 |          |       |  |  |  |
| Task                                                                | Yes      | No    |  |  |  |
| Slide plate cam radius:-                                            |          | ✓     |  |  |  |
| * Bush wall thickness: (5)3-4mm (6) 3-4mm (7) 0-4mm(8) 0-4mm        | ✓        |       |  |  |  |
| (9) 2-4mm(10) 0-4mm(11)0-4mm (12)0-4mm(13) 0-4mm(14)0-4mm ✓         |          |       |  |  |  |
| *Radius girder wear plate thickness:- As per drawing.               |          | ✓     |  |  |  |
| * Tongue plate radius length:- As per drawing.                      |          | ✓     |  |  |  |
| * Tongue plate end thickness:- Worn to nothing                      | ✓        |       |  |  |  |
|                                                                     |          |       |  |  |  |
| Remedial & Completion Checks                                        | ,        | ı     |  |  |  |
| Task                                                                | Yes      | No    |  |  |  |
| * Top side clearance gaps (complete sht 3 of 4)                     | ✓        |       |  |  |  |
| * Pins and bushes replaced:- No pins or bushes replaced.            |          | ✓     |  |  |  |
| *Springs and pins replaced:- No springs or pins replaced.           |          | ✓     |  |  |  |
| * Spring lengths:- rocker plate:- 150 mm                            |          |       |  |  |  |
| *Spring lengths:- tongue plate:- east. 82 mm west. 82 mm            |          |       |  |  |  |
| * Complete comment sheet 4 of 4 (if required)                       |          |       |  |  |  |
| Inspected by: Date: 08/10/11.                                       |          |       |  |  |  |