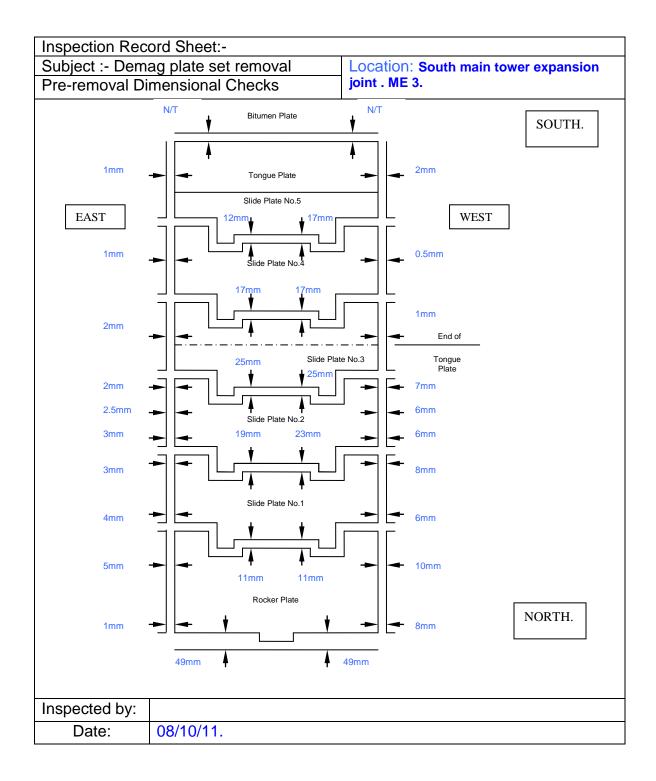

**INSPECTION DEPARTMENT** 

South main tower expansion joint . ME 3.

DATE: 08/10/11.

| Inspection Record Sheet:- BC. 06/ MSSE. 08/10/11. PLATE ME 3.       |          |       |  |  |  |
|---------------------------------------------------------------------|----------|-------|--|--|--|
| Subject :- Demag plate set removal Location. South east main t      | ower. N  | ЛЕ 3. |  |  |  |
| Pre & Post removal Dimensional Checks                               |          |       |  |  |  |
| Pre-removal Checks                                                  |          |       |  |  |  |
| Task                                                                | Yes      | No    |  |  |  |
| * Record top side clearance gaps as identified on survey sht 2 of 4 | ✓        |       |  |  |  |
| * Mismatch between adjacent plates, rocker ME 2 - N. 2mm . S. 3mm   | ✓        |       |  |  |  |
| rocker ME 4 - N. 4mm . S. 5mm                                       | ✓        |       |  |  |  |
| Slide plate No. 1 ME 2 - 4 mm Centre                                | ✓        |       |  |  |  |
| Slide plate No.1 ME 4 - 2 mm Centre                                 | ✓        |       |  |  |  |
| Tongue plate ME 2 - 11mm . S. 15mm                                  | ✓        |       |  |  |  |
| Tongue plate ME 4 - 9mm . S. 9mm                                    | ✓        |       |  |  |  |
| * Spring lengths:- rocker plate:- 150mm                             | ✓        |       |  |  |  |
| * Spring lengths:- tongue plate:- east. 82 mm West. 82mm            | ✓        |       |  |  |  |
| Mismatch between adjacent plates                                    | <b>✓</b> |       |  |  |  |
| Main span end trimmer & rocker plate:- east. 2mm west. 4mm          |          |       |  |  |  |
| Post Removal Checks                                                 |          |       |  |  |  |
| Task                                                                | Yes      | No    |  |  |  |
| Slide plate cam radius:-                                            |          | ✓     |  |  |  |
| * Bush wall thickness: (5)3-4mm (6) 3-4mm (7) 0-4mm(8) 0-4mm        | ✓        |       |  |  |  |
| (9) 2-4mm(10) 0-4mm(11)0-4mm (12)0-4mm(13) 0-4mm(14)0-4mm ✓         |          |       |  |  |  |
| *Radius girder wear plate thickness:- As per drawing.               |          | ✓     |  |  |  |
| * Tongue plate radius length:- As per drawing.                      |          | ✓     |  |  |  |
| * Tongue plate end thickness:- Worn to nothing                      | ✓        |       |  |  |  |
|                                                                     |          |       |  |  |  |
| Remedial & Completion Checks                                        | ,        | ı     |  |  |  |
| Task                                                                | Yes      | No    |  |  |  |
| * Top side clearance gaps (complete sht 3 of 4)                     | ✓        |       |  |  |  |
| * Pins and bushes replaced:- No pins or bushes replaced.            |          | ✓     |  |  |  |
| *Springs and pins replaced:- No springs or pins replaced.           |          | ✓     |  |  |  |
| * Spring lengths:- rocker plate:- 150 mm                            |          |       |  |  |  |
| *Spring lengths:- tongue plate:- east. 82 mm west. 82 mm            |          |       |  |  |  |
| * Complete comment sheet 4 of 4 (if required)                       |          |       |  |  |  |
| Inspected by: Date: 08/10/11.                                       |          |       |  |  |  |