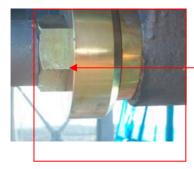

Photograph showing the South face of The live side of replacement bolt & washers.

Photograph showing the North face of the live side of replacement bolt & washers.

Photograph showing the front face of The live side of replacement bolt & washers.