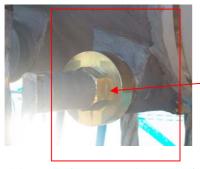

Photograph showing the South face of The live side of replacement bolt & washers.

Photograph showing the North face of the live side of replacement bolt & washers.

Photograph showing the front face of The live side of replacement bolt & washers.