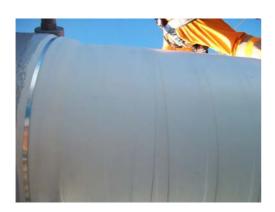

DATE. 04/10/10.

Photographs below show the re-wrapping of the exposed area of the main cable where the temporary cable band was positioned to allow the bolt replacement to be carried out. All wrapping and sealing of the collar were found to be in a satisfactory condition.