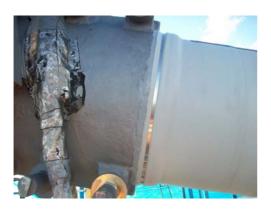

DATE. 04/10/10.

Photographs below show the re-wrapping of the exposed area of the main cable where the temporary cable band was positioned to allow the bolt replacement to be carried out. All wrapping and sealing of the collar were found to be in a satisfactory condition.