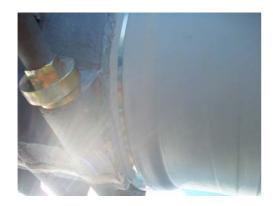

Photograph showing the South face of The live side of replacement bolt & washers.

Photograph showing the North face of the live side of replacement bolt & washers.

Photograph showing the front face of The live side of replacement bolt & washers.