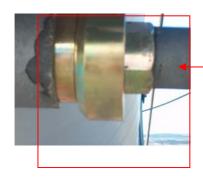

Photograph showing the South face of The live side of replacement bolt & washers.

Photograph showing the North face of the live side of replacement bolt & washers.

Photograph showing the front face of The live side of replacement bolt & washers.