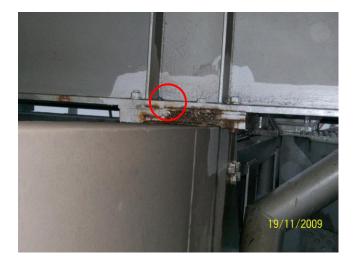

## P.P.94 N.E.

GULLY POT LOCATED ON STRINGER No. I HAS 4 BOLTS LOOSE AND THE FOURTH BEGINNING TO GO.

**REPLACE ALL 4 BOLTS.** 