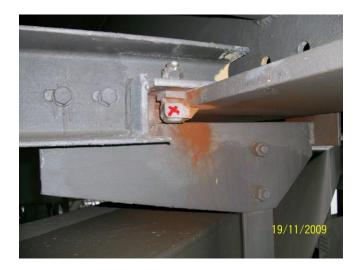

## P.P.94 N.E. STIFFENER PLATE FROM STRINGER No.1 TO TROUGH No.1 HAS CRACKED WELD.

GRIND OUT AND RE-WELD REQUIRED.