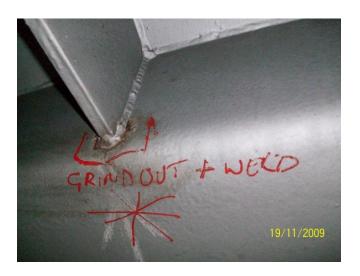

## P.P.94 N.E. STIFFENER PLATE FROM STRINGER No.1 TO TROUGH No.1 HAS CRACKED WELD.

GRIND OUT AND RE-WELD REQUIRED.