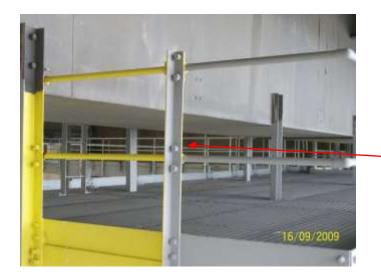

INSPECTION DEPARTMENT

SOUTH VIADUCT BOX GIRDER ACCESS PLATFORM STAGING NEW HANDRAIL. DATE. 16/09/09

NEW DROP DOWN HANDRAIL ON SOUTH VIADUCT PERMANENT STAGING AT BOX GIRDER ACCESS HATCHES

 $\label{eq:created} Created by GE.: C:\Users\136377\Desktop\FETA inspection records of approacn Viaducts\South\Principle Inspections\South Viaduct External PI 2009\New Handrail At South Viaduct Permanent Staging.doc$ 