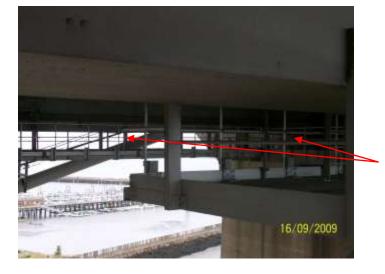

INSPECTION DEPARTMENT

SOUTH VIADUCT BOX GIRDER ACCESS PLATFORM STAGING NEW HANDRAIL. DATE. 16/09/09

NEW DROP DOWN HANDRAIL ON SOUTH VIADUCT PERMANENT STAGING AT BOX GIRDER ACCESS HATCHES

 $\label{eq:created} Created by GE.: C:\Users\136377\Desktop\FETA inspection records of approacn Viaducts\South\Principle Inspections\South Viaduct External PI 2009\New Handrail At South Viaduct Permanent Staging.doc$ 