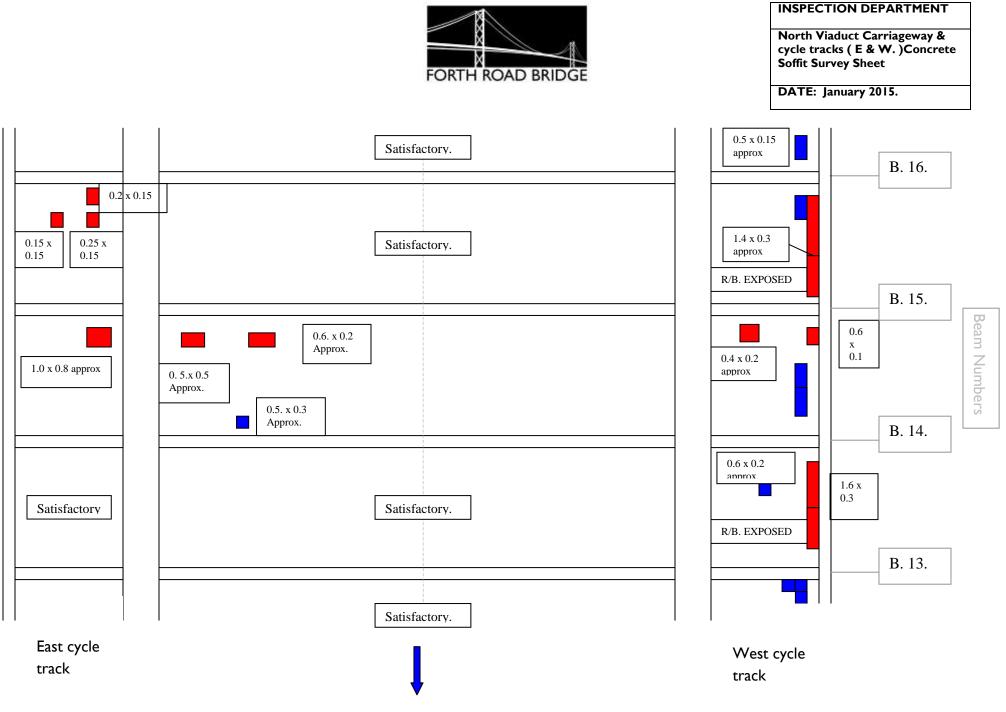

North Viaduct Carriageway & cycle tracks ( E & W. )Concrete Soffit Survey Sheet

DATE: January 2015.

North Viaduct Carriageway & cycle tracks ( E & W. )Concrete Soffit Survey Sheet

North Viaduct Carriageway & cycle tracks ( E & W. )Concrete Soffit Survey Sheet

DATE: January 2015.

NN

North

# INSPECTION DEPARTMENT North Viaduct Carriageway &

North Viaduct Carriageway & cycle tracks ( E & W. )Concrete Soffit Survey Sheet

North Viaduct Carriageway & cycle tracks ( E & W. )Concrete Soffit Survey Sheet

North Viaduct Carriageway & cycle tracks ( E & W. )Concrete Soffit Survey Sheet

DATE: January 2015.

North Viaduct Carriageway & cycle tracks ( E & W. )Concrete Soffit Survey Sheet

North Viaduct Carriageway & cycle tracks ( E & W. )Concrete Soffit Survey Sheet

DATE: January 2015.

North Viaduct Carriageway & cycle tracks ( E & W. )Concrete Soffit Survey Sheet

DATE: January 2015.

North Viaduct Carriageway & cycle tracks ( E & W. )Concrete Soffit Survey Sheet

DATE: January 2015.

North Viaduct Carriageway & cycle tracks ( E & W. )Concrete Soffit Survey Sheet

North Viaduct Carriageway & cycle tracks ( E & W. )Concrete Soffit Survey Sheet