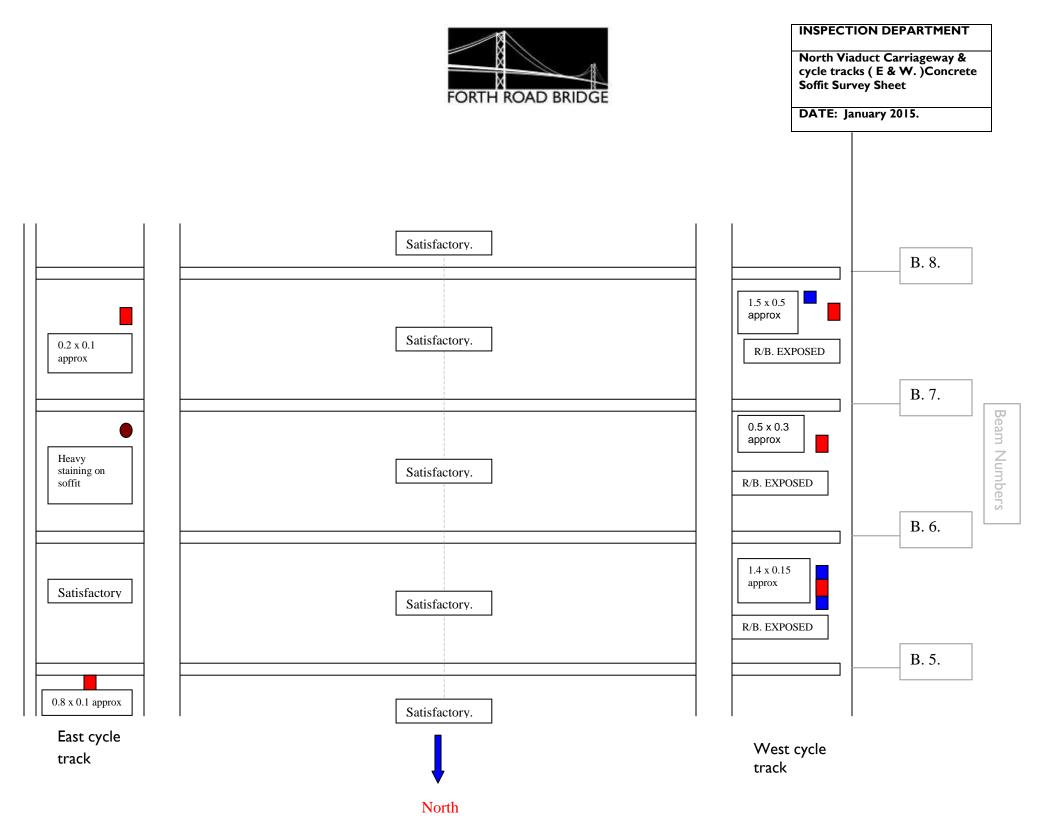

North Viaduct Carriageway & cycle tracks ( E & W. )Concrete Soffit Survey Sheet

DATE: January 2015.

North Viaduct Carriageway & cycle tracks ( E & W. )Concrete Soffit Survey Sheet

North Viaduct Carriageway & cycle tracks ( E & W. )Concrete Soffit Survey Sheet

DATE: January 2015.

NN

North

# INSPECTION DEPARTMENT North Viaduct Carriageway &

North Viaduct Carriageway & cycle tracks ( E & W. )Concrete Soffit Survey Sheet

North Viaduct Carriageway & cycle tracks ( E & W. )Concrete Soffit Survey Sheet

North Viaduct Carriageway & cycle tracks ( E & W. )Concrete Soffit Survey Sheet

DATE: January 2015.

North Viaduct Carriageway & cycle tracks ( E & W. )Concrete Soffit Survey Sheet

North Viaduct Carriageway & cycle tracks ( E & W. )Concrete Soffit Survey Sheet

DATE: January 2015.

North Viaduct Carriageway & cycle tracks ( E & W. )Concrete Soffit Survey Sheet

DATE: January 2015.

North Viaduct Carriageway & cycle tracks ( E & W. )Concrete Soffit Survey Sheet

DATE: January 2015.

North Viaduct Carriageway & cycle tracks ( E & W. )Concrete Soffit Survey Sheet

North Viaduct Carriageway & cycle tracks ( E & W. )Concrete Soffit Survey Sheet