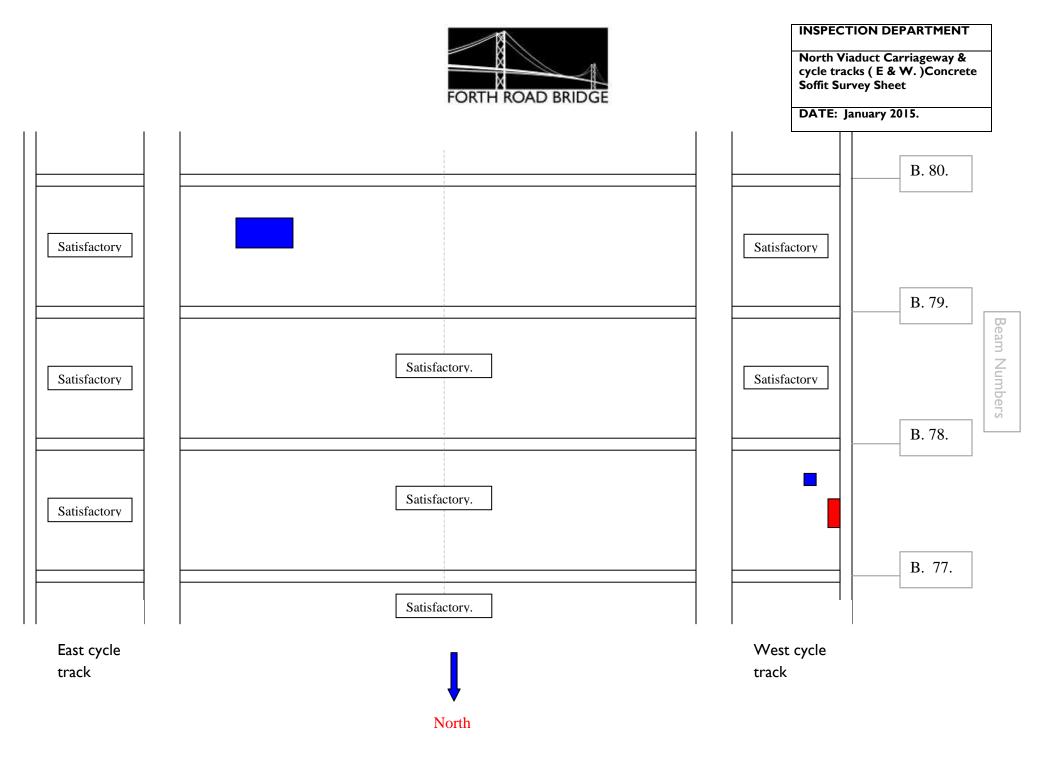

North Viaduct Carriageway & cycle tracks ( E & W. )Concrete Soffit Survey Sheet

DATE: January 2015.

North Viaduct Carriageway & cycle tracks ( E & W. )Concrete Soffit Survey Sheet

North Viaduct Carriageway & cycle tracks ( E & W. )Concrete Soffit Survey Sheet