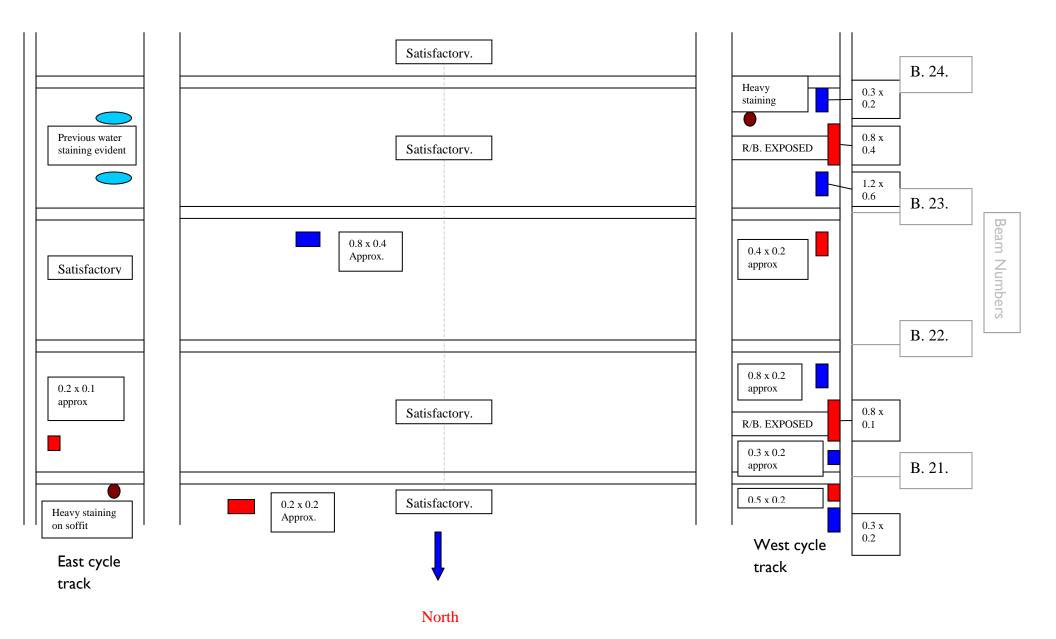

North Viaduct Carriageway & cycle tracks ( E & W. )Concrete Soffit Survey Sheet

DATE: January 2015.

## Colour code index to carriageway / cycle tracks ( E & W ) viaduct concrete defect description.

Concrete spalling evident.

Concrete repairs completed. (Under bearing replacement contract.)

Water Staining

North Viaduct Carriageway & cycle tracks ( E & W. )Concrete Soffit Survey Sheet

North Viaduct Carriageway & cycle tracks ( E & W. )Concrete Soffit Survey Sheet

DATE: January 2015.

NN

North

# INSPECTION DEPARTMENT North Viaduct Carriageway &

North Viaduct Carriageway & cycle tracks ( E & W. )Concrete Soffit Survey Sheet

North Viaduct Carriageway & cycle tracks ( E & W. )Concrete Soffit Survey Sheet