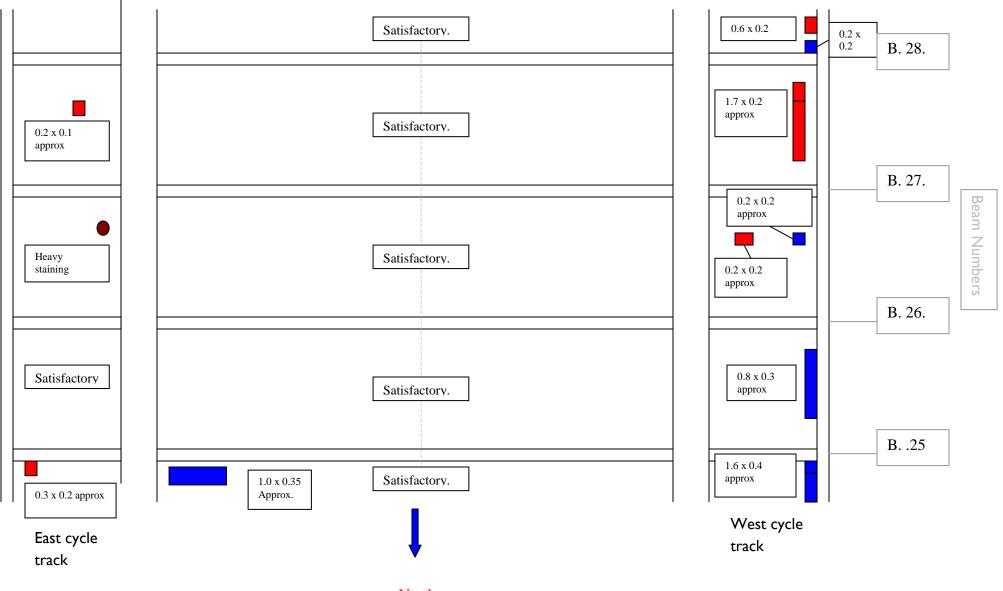

North Viaduct Carriageway & cycle tracks ( E & W. )Concrete Soffit Survey Sheet

DATE: January 2015.

North Viaduct Carriageway & cycle tracks ( E & W. )Concrete Soffit Survey Sheet

North Viaduct Carriageway & cycle tracks ( E & W. )Concrete Soffit Survey Sheet

DATE: January 2015.

North Viaduct Carriageway & cycle tracks ( E & W. )Concrete Soffit Survey Sheet

DATE: January 2015.

North Viaduct Carriageway & cycle tracks ( E & W. )Concrete Soffit Survey Sheet

DATE: January 2015.