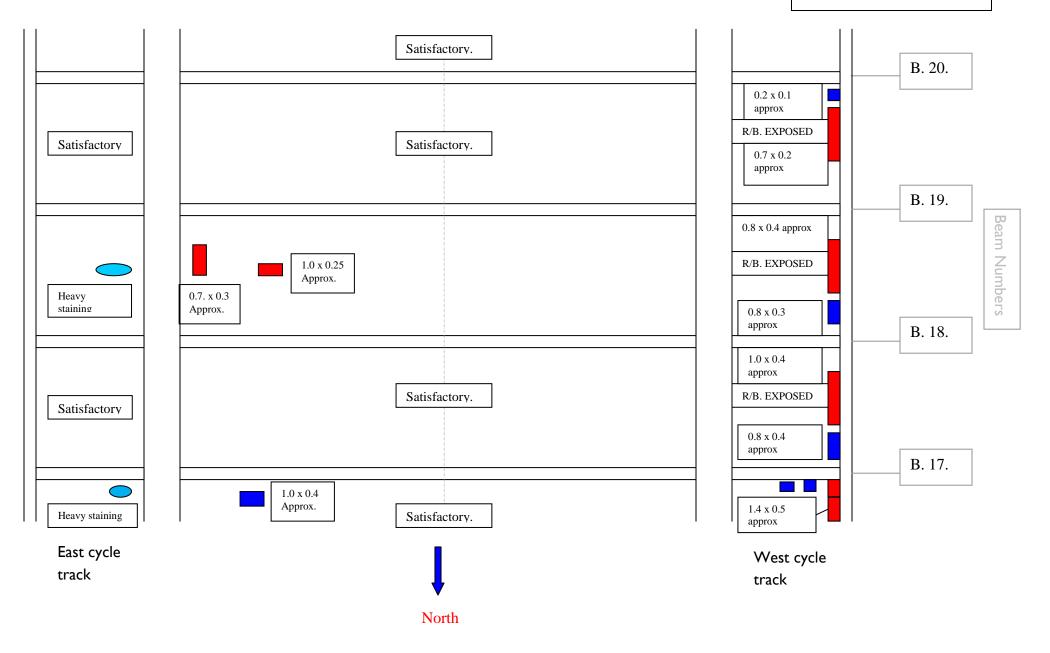

North Viaduct Carriageway & cycle tracks ( E & W. )Concrete Soffit Survey Sheet

DATE: January 2015.

North Viaduct Carriageway & cycle tracks ( E & W. )Concrete Soffit Survey Sheet

North Viaduct Carriageway & cycle tracks ( E & W. )Concrete Soffit Survey Sheet

DATE: January 2015.

NN

North

# INSPECTION DEPARTMENT North Viaduct Carriageway &

North Viaduct Carriageway & cycle tracks ( E & W. )Concrete Soffit Survey Sheet

North Viaduct Carriageway & cycle tracks ( E & W. )Concrete Soffit Survey Sheet

North Viaduct Carriageway & cycle tracks ( E & W. )Concrete Soffit Survey Sheet

DATE: January 2015.

North Viaduct Carriageway & cycle tracks ( E & W. )Concrete Soffit Survey Sheet

North Viaduct Carriageway & cycle tracks ( E & W. )Concrete Soffit Survey Sheet

DATE: January 2015.

North Viaduct Carriageway & cycle tracks ( E & W. )Concrete Soffit Survey Sheet

DATE: January 2015.

North Viaduct Carriageway & cycle tracks ( E & W. )Concrete Soffit Survey Sheet

DATE: January 2015.

North Viaduct Carriageway & cycle tracks ( E & W. )Concrete Soffit Survey Sheet

North Viaduct Carriageway & cycle tracks ( E & W. )Concrete Soffit Survey Sheet