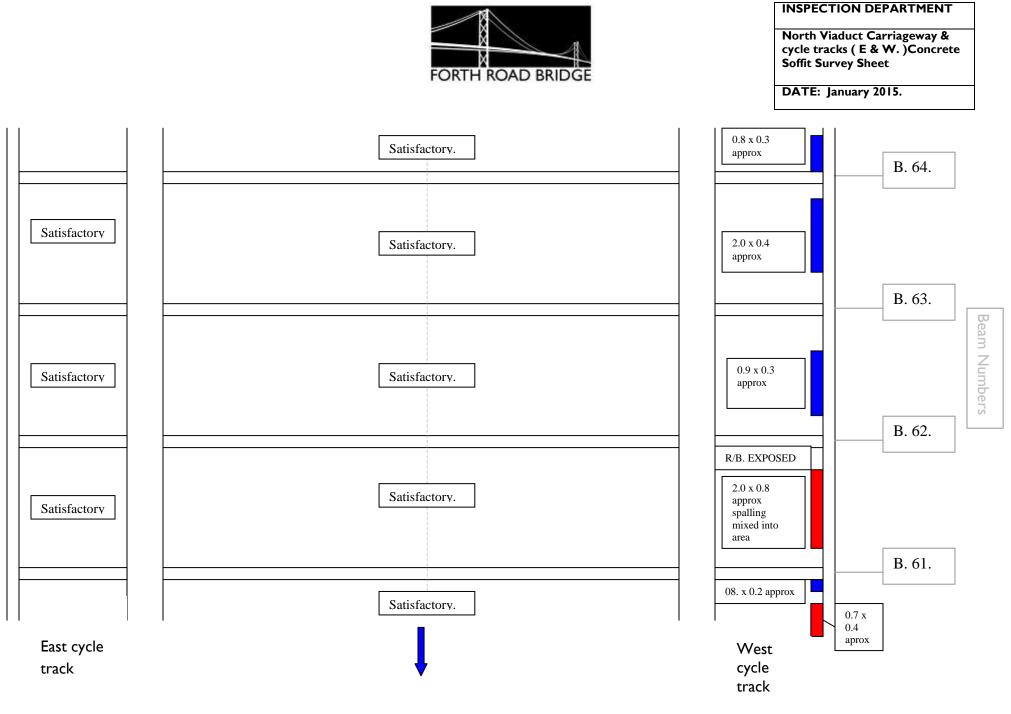

North Viaduct Carriageway & cycle tracks ( E & W. )Concrete Soffit Survey Sheet

DATE: January 2015.

North Viaduct Carriageway & cycle tracks ( E & W. )Concrete Soffit Survey Sheet

North Viaduct Carriageway & cycle tracks ( E & W. )Concrete Soffit Survey Sheet

DATE: January 2015.

North Viaduct Carriageway & cycle tracks ( E & W. )Concrete Soffit Survey Sheet

DATE: January 2015.

North Viaduct Carriageway & cycle tracks ( E & W. )Concrete Soffit Survey Sheet

DATE: January 2015.