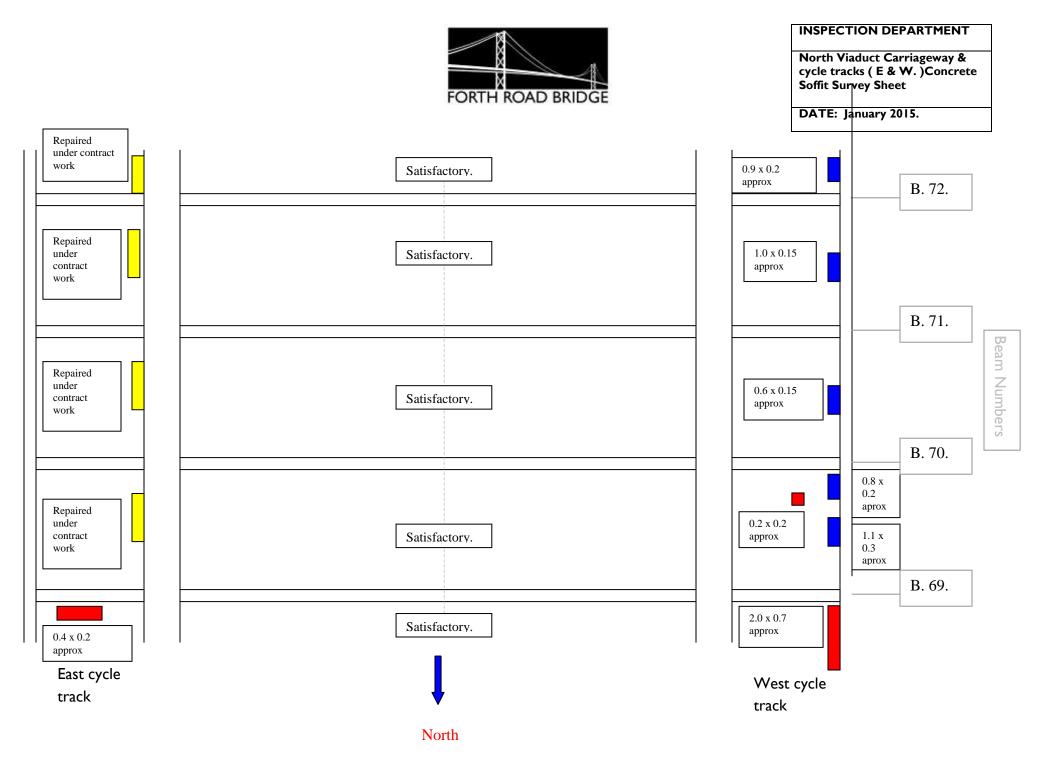

North Viaduct Carriageway & cycle tracks ( E & W. )Concrete Soffit Survey Sheet

DATE: January 2015.

## Colour code index to carriageway / cycle tracks ( E & W ) viaduct concrete defect description.

Concrete spalling evident.

Concrete repairs completed. (Under bearing replacement contract.)

Water Staining