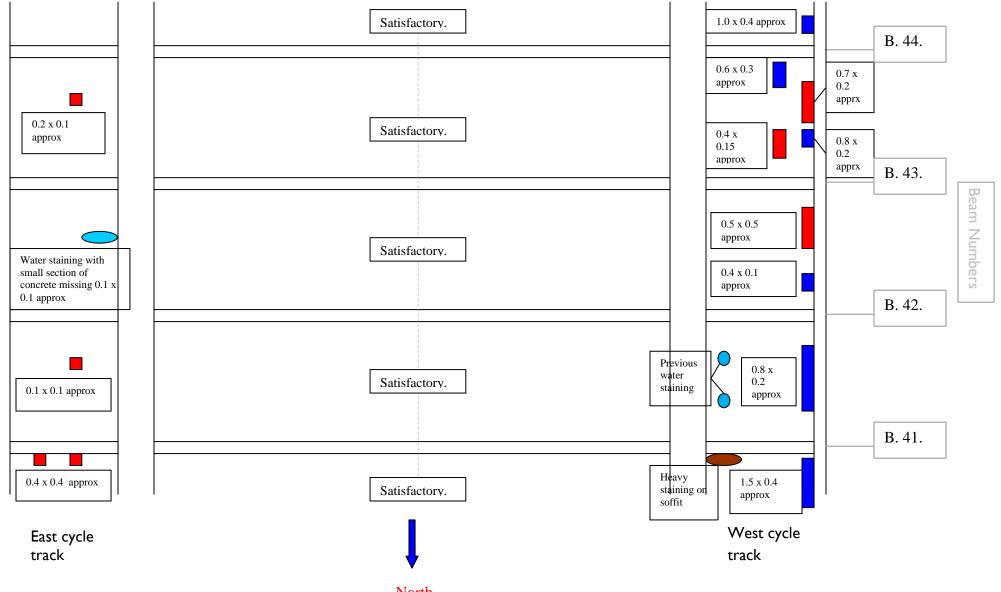

North Viaduct Carriageway & cycle tracks ( E & W. )Concrete Soffit Survey Sheet

DATE: January 2015.

North Viaduct Carriageway & cycle tracks ( E & W. )Concrete Soffit Survey Sheet

North Viaduct Carriageway & cycle tracks ( E & W. )Concrete Soffit Survey Sheet

DATE: January 2015.

NN

North

# INSPECTION DEPARTMENT North Viaduct Carriageway &

North Viaduct Carriageway & cycle tracks ( E & W. )Concrete Soffit Survey Sheet

North Viaduct Carriageway & cycle tracks ( E & W. )Concrete Soffit Survey Sheet

North Viaduct Carriageway & cycle tracks ( E & W. )Concrete Soffit Survey Sheet

DATE: January 2015.

North Viaduct Carriageway & cycle tracks ( E & W. )Concrete Soffit Survey Sheet

North Viaduct Carriageway & cycle tracks ( E & W. )Concrete Soffit Survey Sheet

DATE: January 2015.

North Viaduct Carriageway & cycle tracks ( E & W. )Concrete Soffit Survey Sheet

DATE: January 2015.

North Viaduct Carriageway & cycle tracks ( E & W. )Concrete Soffit Survey Sheet

DATE: January 2015.

North Viaduct Carriageway & cycle tracks ( E & W. )Concrete Soffit Survey Sheet

North Viaduct Carriageway & cycle tracks ( E & W. )Concrete Soffit Survey Sheet