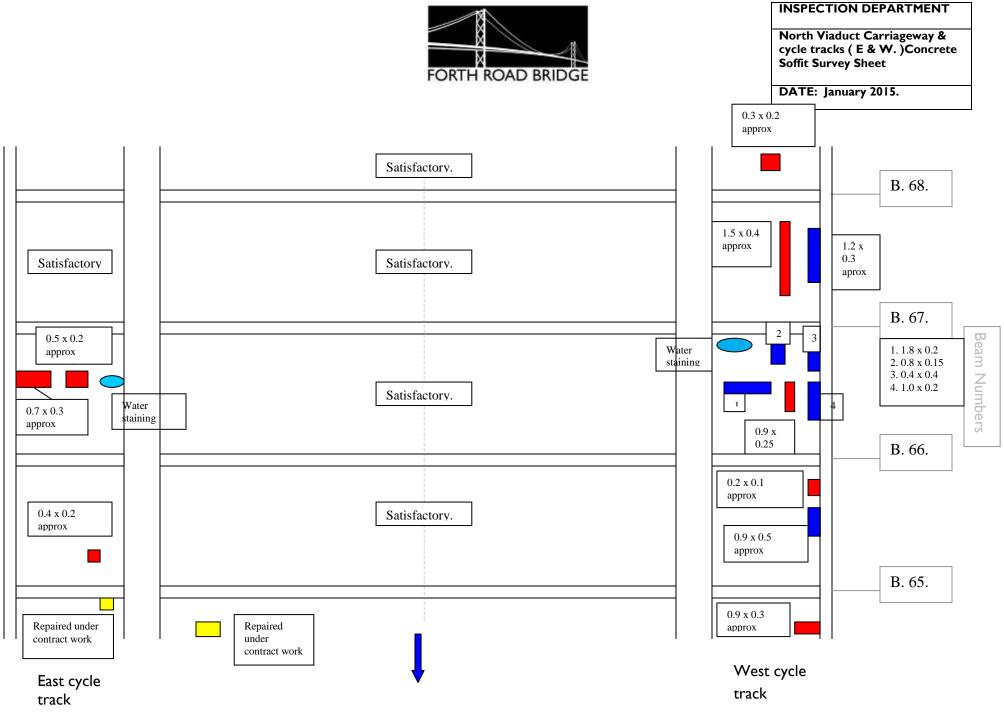

## Colour code index to carriageway / cycle tracks ( E & W ) viaduct concrete defect description.

Concrete spalling evident.

Concrete repairs completed. (Under bearing replacement contract.)

Water Staining

DATE: January 2015.

North Viaduct Carriageway & cycle tracks ( E & W. )Concrete Soffit Survey Sheet

DATE: January 2015.

North Viaduct Carriageway & cycle tracks ( E & W. )Concrete Soffit Survey Sheet

DATE: January 2015.

North Viaduct Carriageway & cycle tracks ( E & W. )Concrete Soffit Survey Sheet

North Viaduct Carriageway & cycle tracks ( E & W. )Concrete Soffit Survey Sheet