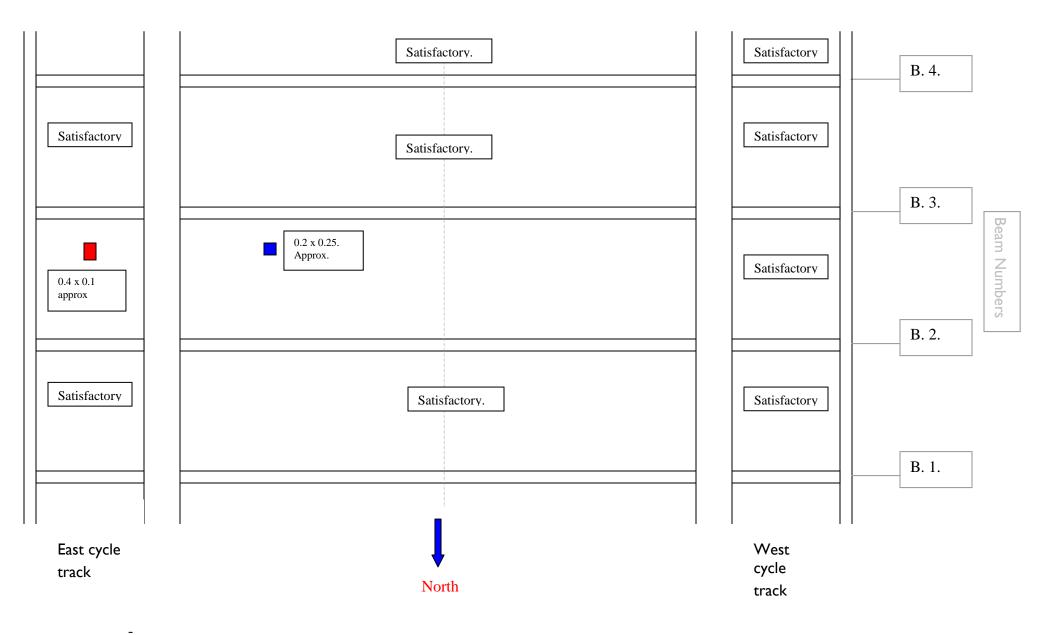

North Viaduct Carriageway & cycle tracks ( E & W. )Concrete Soffit Survey Sheet

DATE: January 2015.

## Colour code index to carriageway / cycle tracks ( E & W ) viaduct concrete defect description.

Concrete spalling evident.

Concrete repairs completed. (Under bearing replacement contract.)

Water Staining

North Viaduct Carriageway & cycle tracks ( E & W. )Concrete Soffit Survey Sheet

North Viaduct Carriageway & cycle tracks ( E & W. )Concrete Soffit Survey Sheet

DATE: January 2015.

NN

North

# INSPECTION DEPARTMENT North Viaduct Carriageway &

North Viaduct Carriageway & cycle tracks ( E & W. )Concrete Soffit Survey Sheet

North Viaduct Carriageway & cycle tracks ( E & W. )Concrete Soffit Survey Sheet

North Viaduct Carriageway & cycle tracks ( E & W. )Concrete Soffit Survey Sheet

DATE: January 2015.

North Viaduct Carriageway & cycle tracks ( E & W. )Concrete Soffit Survey Sheet

North Viaduct Carriageway & cycle tracks ( E & W. )Concrete Soffit Survey Sheet

DATE: January 2015.

North Viaduct Carriageway & cycle tracks ( E & W. )Concrete Soffit Survey Sheet

DATE: January 2015.

North Viaduct Carriageway & cycle tracks ( E & W. )Concrete Soffit Survey Sheet

DATE: January 2015.

North Viaduct Carriageway & cycle tracks ( E & W. )Concrete Soffit Survey Sheet

North Viaduct Carriageway & cycle tracks ( E & W. )Concrete Soffit Survey Sheet