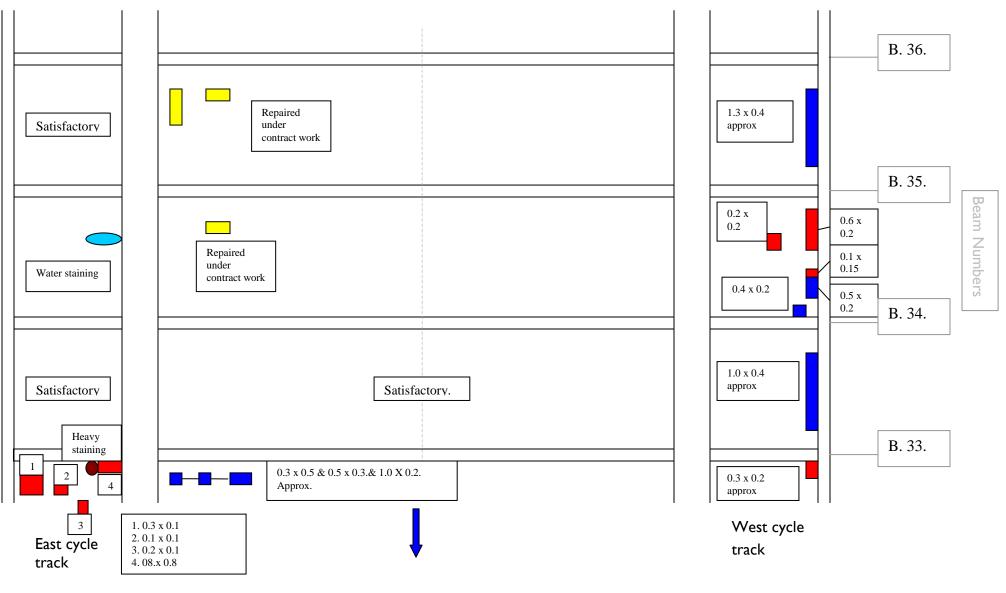

## Colour code index to carriageway / cycle tracks ( E & W ) viaduct concrete defect description.

Concrete spalling evident.

Concrete repairs completed. (Under bearing replacement contract.)

Water Staining

North Viaduct Carriageway & cycle tracks ( E & W. )Concrete Soffit Survey Sheet

North Viaduct Carriageway & cycle tracks ( E & W. )Concrete Soffit Survey Sheet