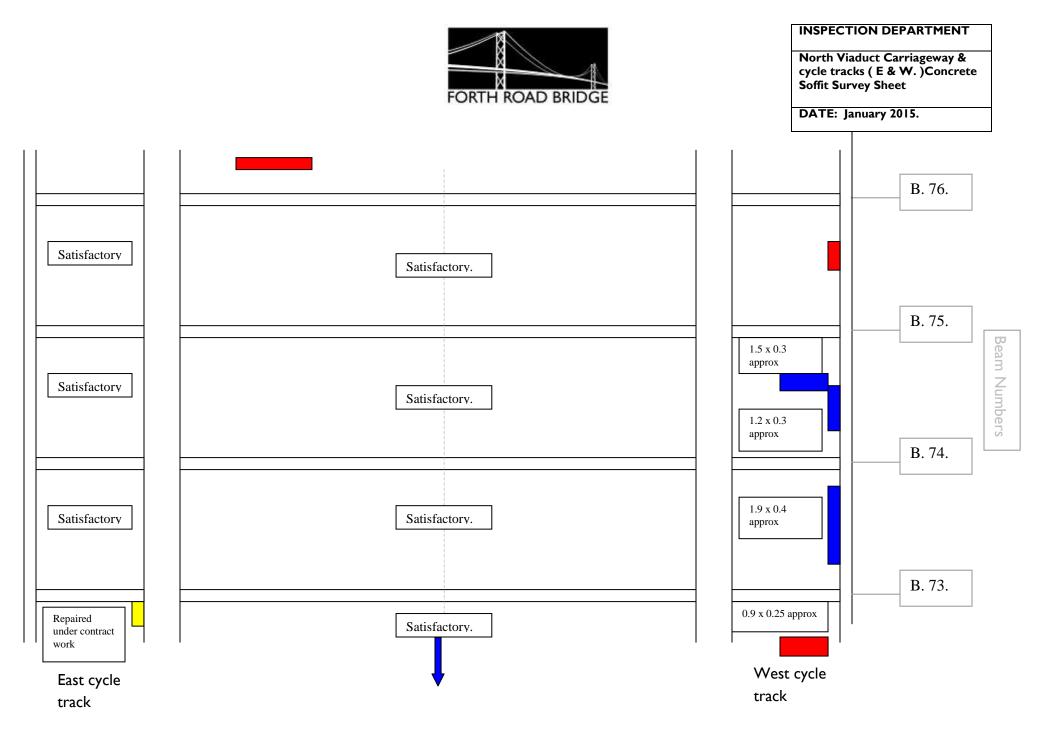

North Viaduct Carriageway & cycle tracks ( E & W. )Concrete Soffit Survey Sheet

North Viaduct Carriageway & cycle tracks ( E & W. )Concrete Soffit Survey Sheet

DATE: January 2015.

NN

North

# INSPECTION DEPARTMENT North Viaduct Carriageway &

North Viaduct Carriageway & cycle tracks ( E & W. )Concrete Soffit Survey Sheet

North Viaduct Carriageway & cycle tracks ( E & W. )Concrete Soffit Survey Sheet