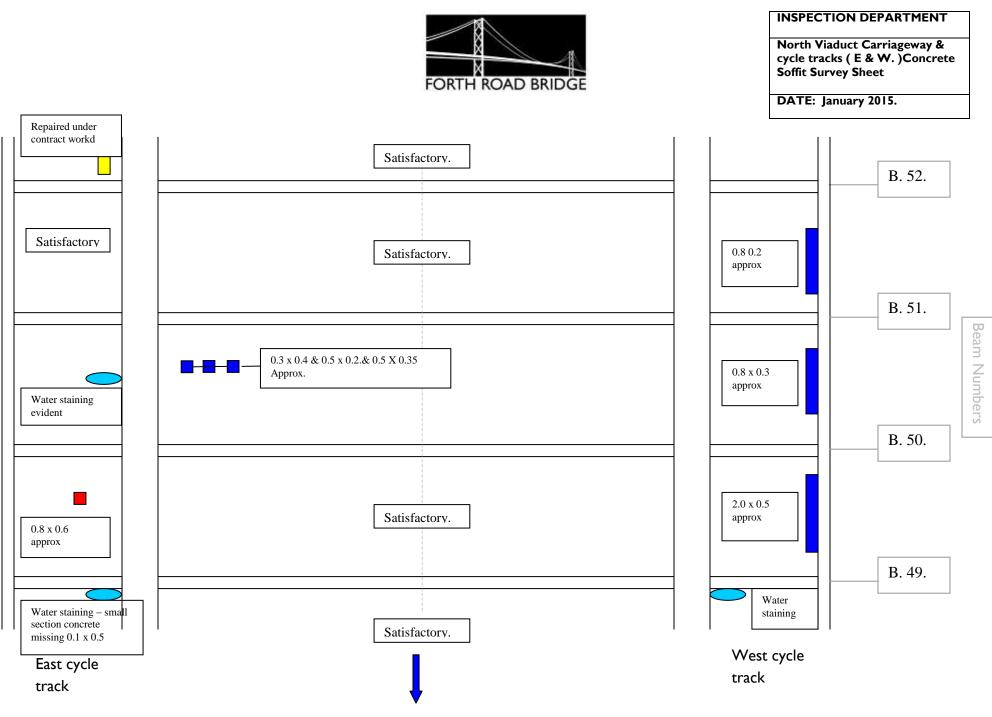

North Viaduct Carriageway & cycle tracks ( E & W. )Concrete Soffit Survey Sheet

DATE: January 2015.

North Viaduct Carriageway & cycle tracks ( E & W. )Concrete Soffit Survey Sheet

North Viaduct Carriageway & cycle tracks ( E & W. )Concrete Soffit Survey Sheet

DATE: January 2015.

NN

North

# INSPECTION DEPARTMENT North Viaduct Carriageway &

North Viaduct Carriageway & cycle tracks ( E & W. )Concrete Soffit Survey Sheet

North Viaduct Carriageway & cycle tracks ( E & W. )Concrete Soffit Survey Sheet

North Viaduct Carriageway & cycle tracks ( E & W. )Concrete Soffit Survey Sheet

DATE: January 2015.

North Viaduct Carriageway & cycle tracks ( E & W. )Concrete Soffit Survey Sheet

North Viaduct Carriageway & cycle tracks ( E & W. )Concrete Soffit Survey Sheet

DATE: January 2015.

North Viaduct Carriageway & cycle tracks ( E & W. )Concrete Soffit Survey Sheet

DATE: January 2015.

North Viaduct Carriageway & cycle tracks ( E & W. )Concrete Soffit Survey Sheet

DATE: January 2015.

North Viaduct Carriageway & cycle tracks ( E & W. )Concrete Soffit Survey Sheet

North Viaduct Carriageway & cycle tracks ( E & W. )Concrete Soffit Survey Sheet