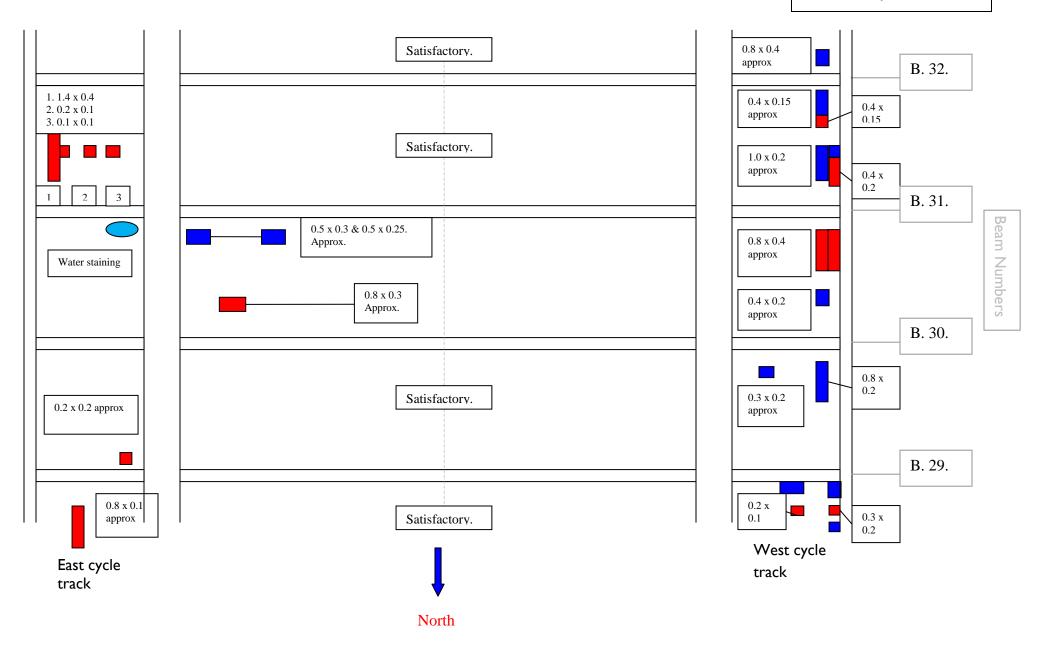

DATE: January 2015.

North Viaduct Carriageway & cycle tracks ( E & W. )Concrete Soffit Survey Sheet

DATE: January 2015.

North Viaduct Carriageway & cycle tracks ( E & W. )Concrete Soffit Survey Sheet

DATE: January 2015.

North Viaduct Carriageway & cycle tracks ( E & W. )Concrete Soffit Survey Sheet

North Viaduct Carriageway & cycle tracks ( E & W. )Concrete Soffit Survey Sheet