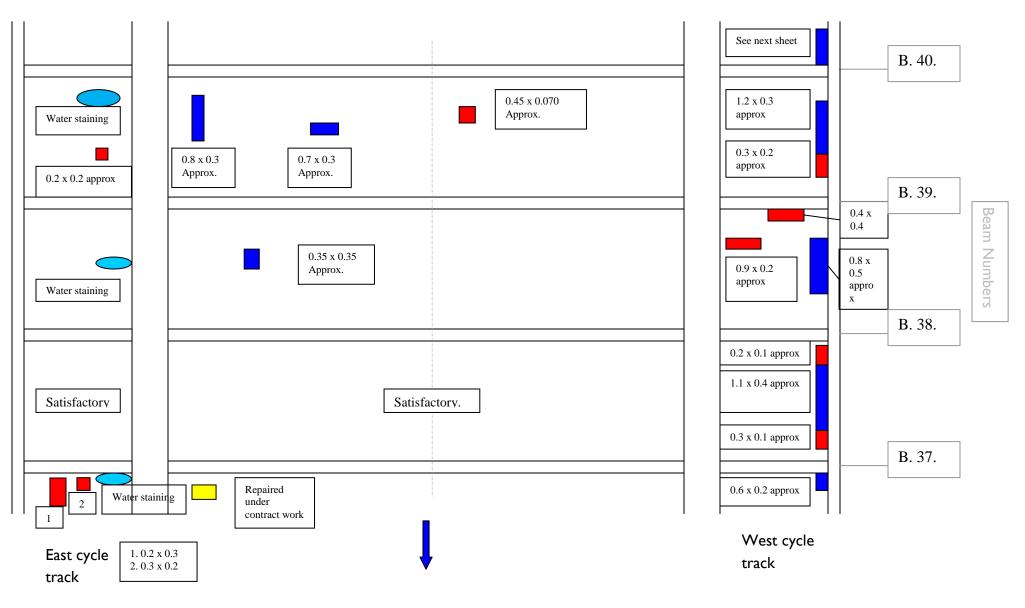

North Viaduct Carriageway & cycle tracks ( E & W. )Concrete Soffit Survey Sheet

DATE: January 2015.

North Viaduct Carriageway & cycle tracks ( E & W. )Concrete Soffit Survey Sheet

North Viaduct Carriageway & cycle tracks ( E & W. )Concrete Soffit Survey Sheet

DATE: January 2015.

NN

North

# INSPECTION DEPARTMENT North Viaduct Carriageway &

North Viaduct Carriageway & cycle tracks ( E & W. )Concrete Soffit Survey Sheet

North Viaduct Carriageway & cycle tracks ( E & W. )Concrete Soffit Survey Sheet

North Viaduct Carriageway & cycle tracks ( E & W. )Concrete Soffit Survey Sheet

DATE: January 2015.

North Viaduct Carriageway & cycle tracks ( E & W. )Concrete Soffit Survey Sheet

North Viaduct Carriageway & cycle tracks ( E & W. )Concrete Soffit Survey Sheet

DATE: January 2015.

North Viaduct Carriageway & cycle tracks ( E & W. )Concrete Soffit Survey Sheet

DATE: January 2015.

North Viaduct Carriageway & cycle tracks ( E & W. )Concrete Soffit Survey Sheet

DATE: January 2015.

North Viaduct Carriageway & cycle tracks ( E & W. )Concrete Soffit Survey Sheet

North Viaduct Carriageway & cycle tracks ( E & W. )Concrete Soffit Survey Sheet