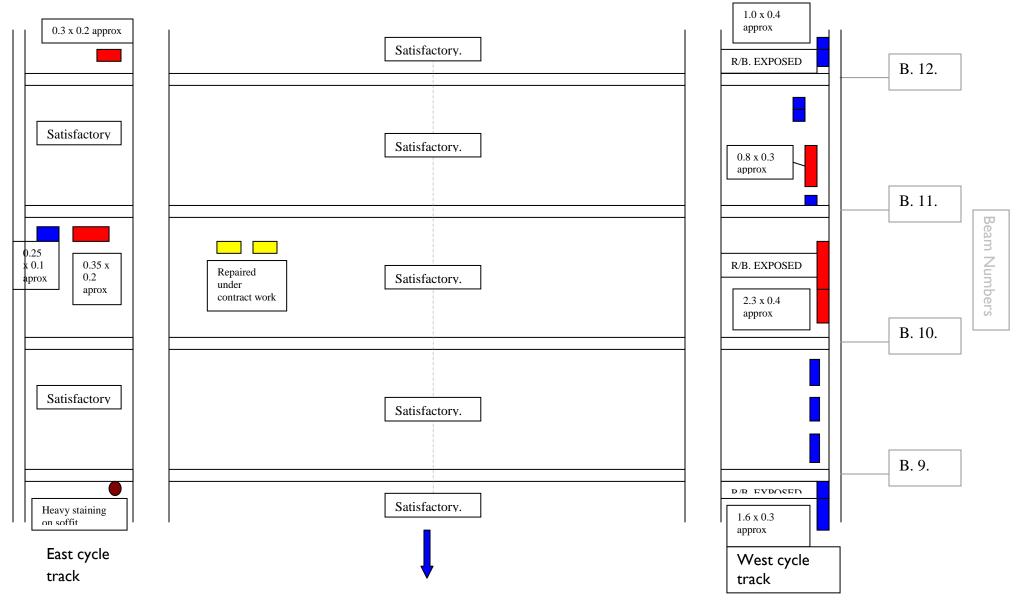

North Viaduct Carriageway & cycle tracks ( E & W. )Concrete Soffit Survey Sheet

DATE: January 2015.

North Viaduct Carriageway & cycle tracks ( E & W. )Concrete Soffit Survey Sheet

North Viaduct Carriageway & cycle tracks ( E & W. )Concrete Soffit Survey Sheet

DATE: January 2015.

NN

North

# INSPECTION DEPARTMENT North Viaduct Carriageway &

North Viaduct Carriageway & cycle tracks ( E & W. )Concrete Soffit Survey Sheet

North Viaduct Carriageway & cycle tracks ( E & W. )Concrete Soffit Survey Sheet

North Viaduct Carriageway & cycle tracks ( E & W. )Concrete Soffit Survey Sheet

DATE: January 2015.

North Viaduct Carriageway & cycle tracks ( E & W. )Concrete Soffit Survey Sheet

North Viaduct Carriageway & cycle tracks ( E & W. )Concrete Soffit Survey Sheet

DATE: January 2015.

North Viaduct Carriageway & cycle tracks ( E & W. )Concrete Soffit Survey Sheet

DATE: January 2015.

North Viaduct Carriageway & cycle tracks ( E & W. )Concrete Soffit Survey Sheet

DATE: January 2015.

North Viaduct Carriageway & cycle tracks ( E & W. )Concrete Soffit Survey Sheet

North Viaduct Carriageway & cycle tracks ( E & W. )Concrete Soffit Survey Sheet