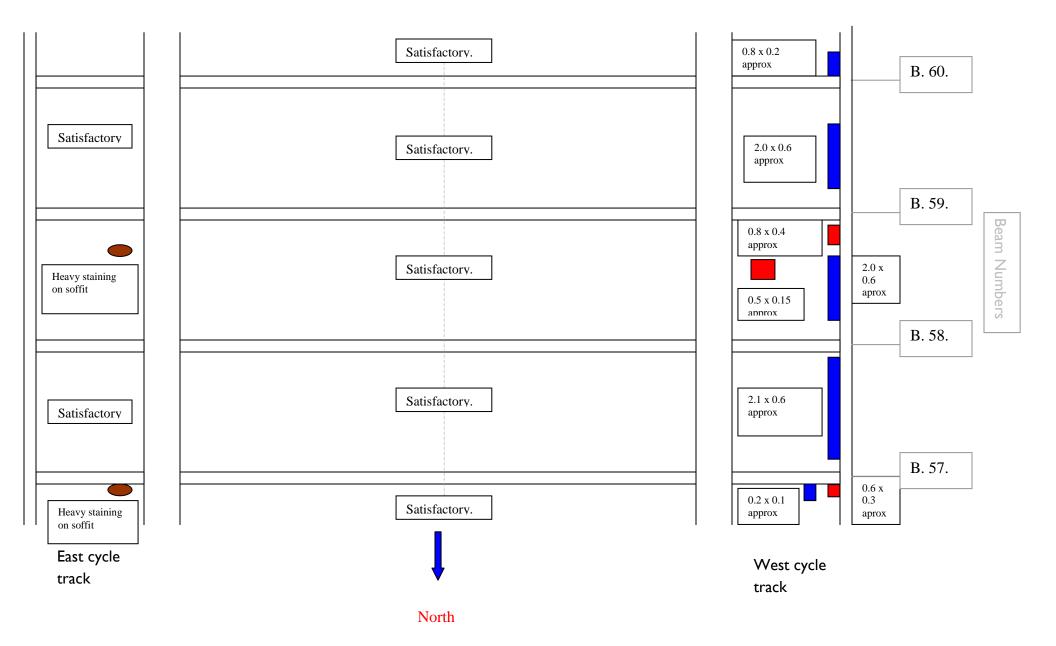

North Viaduct Carriageway & cycle tracks ( E & W. )Concrete Soffit Survey Sheet

North Viaduct Carriageway & cycle tracks ( E & W. )Concrete Soffit Survey Sheet

DATE: January 2015.

NN

North

North Viaduct Carriageway & cycle tracks ( E & W. )Concrete Soffit Survey Sheet

North Viaduct Carriageway & cycle tracks ( E & W. )Concrete Soffit Survey Sheet