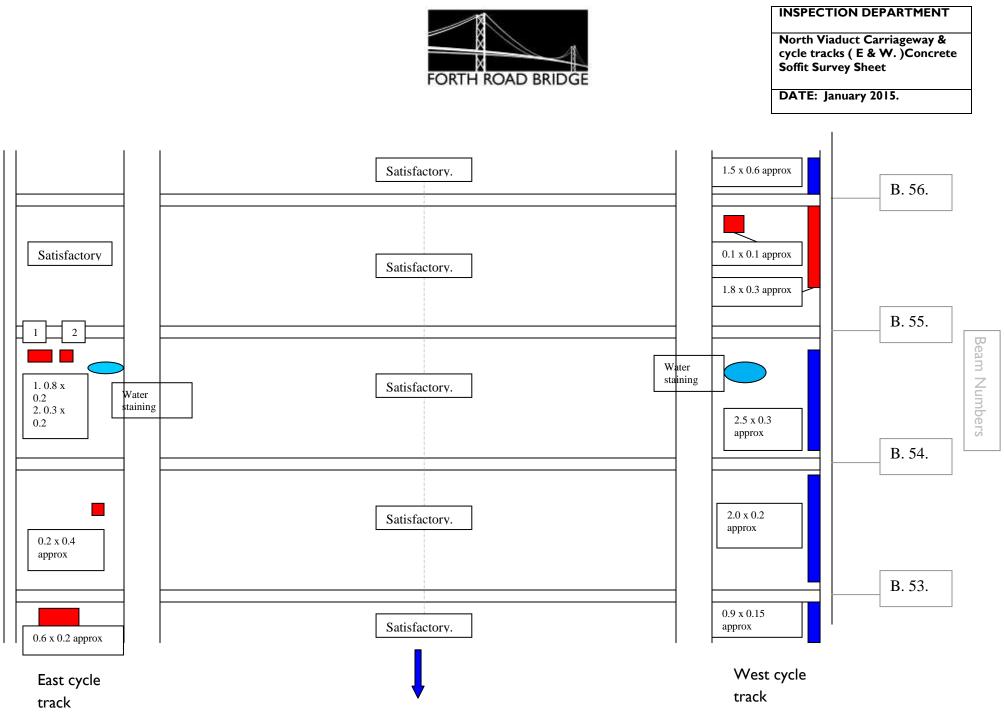

North Viaduct Carriageway & cycle tracks ( E & W. )Concrete Soffit Survey Sheet

DATE: January 2015.

# INSPECTION DEPARTMENT North Viaduct Carriageway &

North Viaduct Carriageway & cycle tracks ( E & W. )Concrete Soffit Survey Sheet

North Viaduct Carriageway & cycle tracks ( E & W. )Concrete Soffit Survey Sheet

DATE: January 2015.

North Viaduct Carriageway & cycle tracks ( E & W. )Concrete Soffit Survey Sheet

DATE: January 2015.

North Viaduct Carriageway & cycle tracks ( E & W. )Concrete Soffit Survey Sheet

DATE: January 2015.