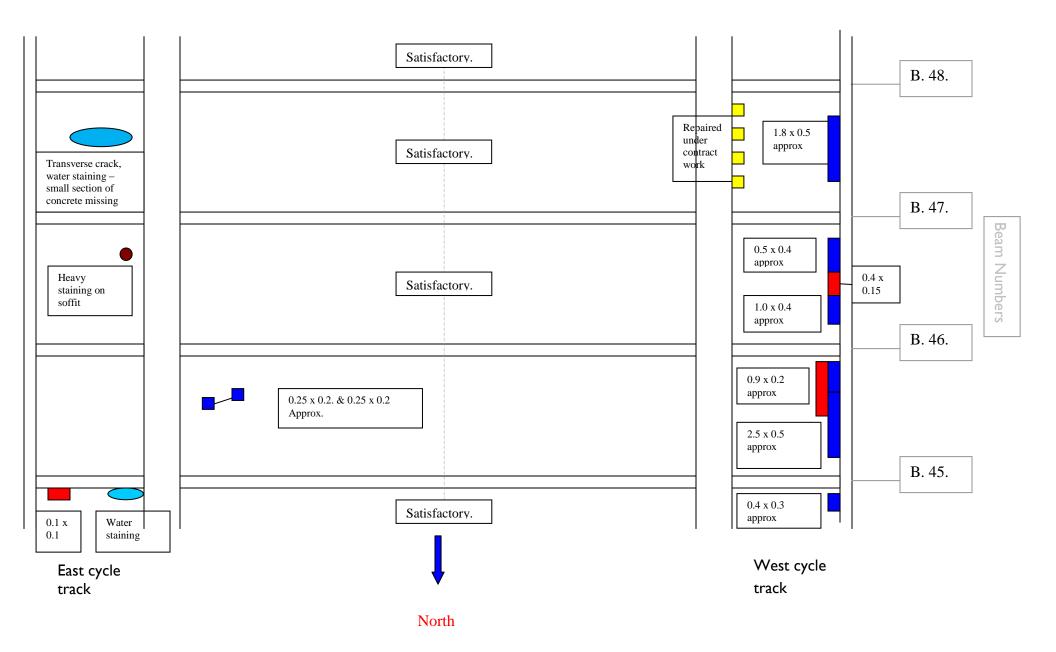

North Viaduct Carriageway & cycle tracks ( E & W. )Concrete Soffit Survey Sheet

DATE: January 2015.

North Viaduct Carriageway & cycle tracks ( E & W. )Concrete Soffit Survey Sheet

North Viaduct Carriageway & cycle tracks ( E & W. )Concrete Soffit Survey Sheet

DATE: January 2015.

NN

North

# INSPECTION DEPARTMENT North Viaduct Carriageway &

North Viaduct Carriageway & cycle tracks ( E & W. )Concrete Soffit Survey Sheet

North Viaduct Carriageway & cycle tracks ( E & W. )Concrete Soffit Survey Sheet

North Viaduct Carriageway & cycle tracks ( E & W. )Concrete Soffit Survey Sheet

DATE: January 2015.

North Viaduct Carriageway & cycle tracks ( E & W. )Concrete Soffit Survey Sheet

North Viaduct Carriageway & cycle tracks ( E & W. )Concrete Soffit Survey Sheet

DATE: January 2015.

North Viaduct Carriageway & cycle tracks ( E & W. )Concrete Soffit Survey Sheet

DATE: January 2015.

North Viaduct Carriageway & cycle tracks ( E & W. )Concrete Soffit Survey Sheet

DATE: January 2015.

North Viaduct Carriageway & cycle tracks ( E & W. )Concrete Soffit Survey Sheet

North Viaduct Carriageway & cycle tracks ( E & W. )Concrete Soffit Survey Sheet