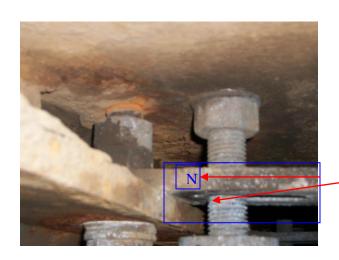

## **INSPECTION DEPARTMENT**

North west main tower expansion joint . rocker plate location bolts.

DATE. 10/05/11

Rocker plate movement location bolts at their furthest point northwards as indicated on pictures.

View from underside. This is probably down to vertical misalignment from topside on installation.

All rocker plate and sliding plate pins and springs remain intact and secure, all fixings associated remain intact and secure . All existing pins and bushes remain intact and secure condition remains as prior to installation of expansion joint failsafe system. All system trains remain free to move.