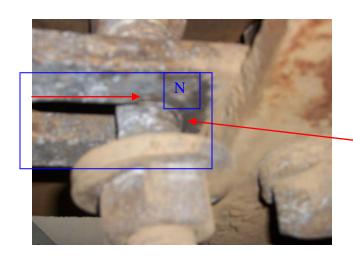

## **INSPECTION DEPARTMENT**

North west main tower expansion joint . rocker plate location bolts.

DATE. 10/05/11

Rocker plate movement location bolts at their furthest point northwards as indicated on pictures.

View from underside. This is probably down to vertical misalignment from topside on installation.

All rocker plate and sliding plate pins and springs remain intact and secure, all fixings associated remain intact and secure . All existing pins and bushes remain intact and secure condition remains as prior to installation of expansion joint failsafe system. All system trains remain free to move.