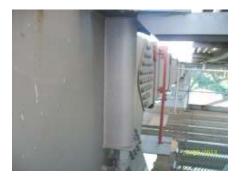

Suspender top chord assembly bolts & nuts at PP.24 South west side span.

A request was made by maintenance manager to carry out an inspection on all bolts and nuts on the suspender top chord assemblies. This inspection was carried out in preparation to receive a load transfer which is scheduled to be carried out at this location by contractors on July 24th 2013. This requirement is necessary following the finding of a live and dead bolt nut crack on the main cable band bolts during the last main cable inspection.

For this inspection all upper and lower bolt caps were removed and a visual inspection was carried out on all faces of each nut. All were recorded as being in a satisfactory condition. All caps were replaced And only hand tightened, this is in case further visual inspections are required prior to commencement of operation.