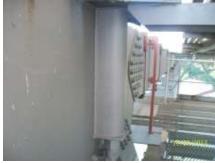

Suspender top chord assembly bolts & nuts at PP.24 South west side span.

A request was made by maintenance manager to carry out an inspection on all bolts and nuts on the suspender top chord assemblies. This inspection was carried out in preparation to receive a load transfer which is scheduled to be carried out at this location by contractors on July 24th 2013. This requirement is necessary following the finding of a live and dead bolt nut crack on the main cable band bolts during the last main cable inspection.

For this inspection all upper and lower bolt caps were removed and a visual inspection was carried out on all faces of each nut. All were recorded as being in a satisfactory condition. All caps were replaced And only hand tightened, this is in case further visual inspections are required prior to commencement of operation.