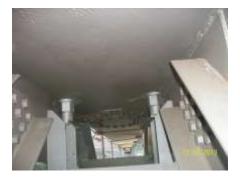

Suspender top chord assembly bolts & nuts at PP.24 South west side span.

A request was made by maintenance manager to carry out an inspection on all bolts and nuts on the suspender top chord assemblies. This inspection was carried out in preparation to receive a load transfer which is scheduled to be carried out at this location by contractors on July 24th 2013. This requirement is necessary following the finding of a live and dead bolt nut crack on the main cable band bolts during the last main cable inspection.

For this inspection all upper and lower bolt caps were removed and a visual inspection was carried out on all faces of each nut. All were recorded as being in a satisfactory condition. All caps were replaced And only hand tightened, this is in case further visual inspections are required prior to commencement of operation.