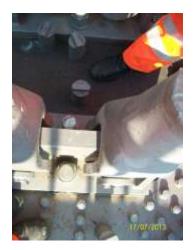

Suspender top chord assembly bolts & nuts at PP.24 South west side span.

A request was made by maintenance manager to carry out an inspection on all bolts and nuts on the suspender top chord assemblies. This inspection was carried out in preparation to receive a load transfer which is scheduled to be carried out at this location by contractors on July 24th 2013. This requirement is necessary following the finding of a live and dead bolt nut crack on the main cable band bolts during the last main cable inspection.

For this inspection all upper and lower bolt caps were removed and a visual inspection was carried out on all faces of each nut. All were recorded as being in a satisfactory condition. All caps were replaced And only hand tightened, this is in case further visual inspections are required prior to commencement of operation.