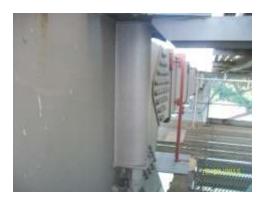

Suspender top chord assembly bolts & nuts at PP.24 South west side span.

A request was made by maintenance manager to carry out an inspection on all bolts and nuts on the suspender top chord assemblies. This inspection was carried out in preparation to receive a load transfer which is scheduled to be carried out at this location by contractors on July 24th 2013. This requirement is necessary following the finding of a live and dead bolt nut crack on the main cable band bolts during the last main cable inspection.

For this inspection all upper and lower bolt caps were removed and a visual inspection was carried out on all faces of each nut. All were recorded as being in a satisfactory condition. All caps were replaced And only hand tightened, this is in case further visual inspections are required prior to commencement of operation.