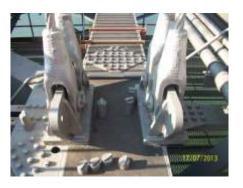

Suspender top chord assembly bolts & nuts at PP.24 South west side span.

A request was made by maintenance manager to carry out an inspection on all bolts and nuts on the suspender top chord assemblies. This inspection was carried out in preparation to receive a load transfer which is scheduled to be carried out at this location by contractors on July 24th 2013. This requirement is necessary following the finding of a live and dead bolt nut crack on the main cable band bolts during the last main cable inspection.

For this inspection all upper and lower bolt caps were removed and a visual inspection was carried out on all faces of each nut. All were recorded as being in a satisfactory condition. All caps were replaced And only hand tightened, this is in case further visual inspections are required prior to commencement of operation.