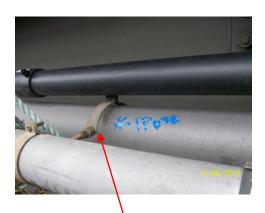

Section of service ducting being supported at 2 locations with rope over a distance of approx 6 mtrs. All holding / support brackets either missing or broken. Between PP69 & 71 east

There are approximately 8- 10 brackets that require to be replaced throughout this section.

## **INSPECTION DEPARTMENT**

Mainspan upper front Pl. ( East side ) inner balustrade service ducts

DATE. 13/06/10