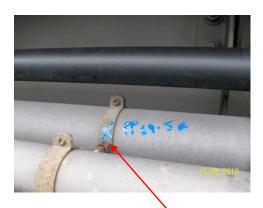

Section of service ducting being supported at 2 locations with rope over a distance of approx 6 mtrs. All holding / support brackets either missing or broken. Between PP69 & 71 east

There are approximately 8- 10 brackets that require to be replaced throughout this section.

## **INSPECTION DEPARTMENT**

Mainspan upper front Pl. ( East side ) inner balustrade service ducts

DATE. 13/06/10