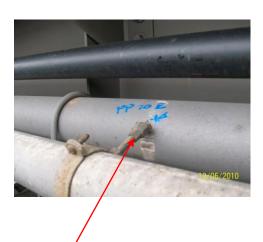

Section of service ducting being supported at 2 locations with rope over a distance of approx 6 mtrs. All holding / support brackets either missing or broken. Between PP69 & 71 east

There are approximately 8- 10 brackets that require to be replaced throughout this section.

## **INSPECTION DEPARTMENT**

Mainspan upper front Pl. ( East side ) inner balustrade service ducts

DATE. 13/06/10