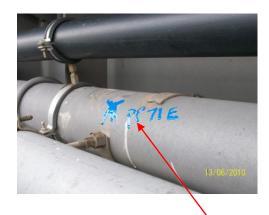

## **INSPECTION DEPARTMENT**

Mainspan upper front PI. ( East side ) inner balustrade service ducts

DATE. 13/06/10

Photographs taken of defective service duct supports/stiffeners. Between PP68.5 & PP 71.5 ( east )

Section of service ducting being supported at 2 locations with rope over a distance of approx 6 mtrs. All holding / support brackets either missing or broken. Between PP69 & 71 east

There are approximately 8- 10 brackets that require to be replaced throughout this section.