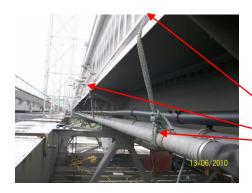

## **INSPECTION DEPARTMENT**

Mainspan upper front PI. ( East side ) inner balustrade service ducts

DATE. 13/06/10

Photographs taken of defective service duct supports/stiffeners. Between PP68.5 & PP 71.5 ( east )

Section of service ducting being supported at 2 locations with rope over a distance of approx 6 mtrs. All holding / support brackets either missing or broken. Between PP69 & 71 east

There are approximately 8- 10 brackets that require to be replaced throughout this section.