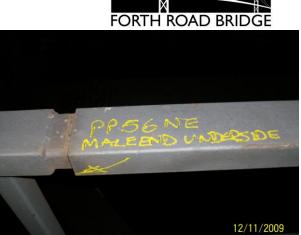

#### **DEFECT 2.**

DEFECT 3.

South Bound Crash Barrier

DATE: DEC09/JAN10

# **Revised** LIST OF SOUTH BOUND CRASH BARRIER DEFECTS

|                                                          | СОМРІ | COMPLETED |  |
|----------------------------------------------------------|-------|-----------|--|
| North East Side Span                                     | NAME  | DATE      |  |
| I. P.P. 12 N.E. MALE END HOLED.                          |       |           |  |
| 2. P.P. 19-20 N.E. BENT POST (PREVIOUSLY RECORDED).      |       |           |  |
| North East Main Span                                     |       |           |  |
| 3. P.P. 56 N.E. MALE END HOLED (UNDERSIDE).              |       |           |  |
| 4. P.P. 62 N.E. MALE END HOLED (UNDERSIDE).              |       |           |  |
| 5. P.P. 86 N.E. POST BASE CRACKED.                       |       |           |  |
| 6. P.P.88 N.E. POST BASE CRACKED (FOUR SIDES OF BASE).   |       |           |  |
| South East Main Span                                     |       |           |  |
| 7. P.P. 68 S.E. MALE END HOLED (UNDERSIDE).              |       |           |  |
| 8. P.P. 62 S.E. POST BASE CRACKED.                       |       |           |  |
| South East Side Span                                     |       |           |  |
| 9. P.P. 30 S.E. MALE END SHEARED (OUTSTANDING).          |       |           |  |
| IO. P.P. 28 S.E. MALE END HOLED.                         |       |           |  |
| II. P.P. 22 S.E. POST DAMAGED/WELD BROKEN (OUTSTANDING). |       |           |  |
| 12. P.P. 12 S.E. REPLACE MALE & FEMALE ENDS.             |       |           |  |