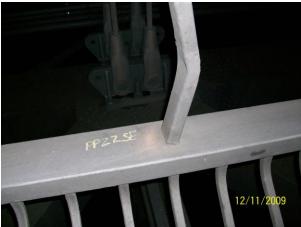

# DEFECT II.

South Bound Crash Barrier

DATE: DEC09/JAN10

# **Revised** LIST OF SOUTH BOUND CRASH BARRIER DEFECTS

|                                                          | СОМРІ | COMPLETED |  |
|----------------------------------------------------------|-------|-----------|--|
| North East Side Span                                     | NAME  | DATE      |  |
| I. P.P. 12 N.E. MALE END HOLED.                          |       |           |  |
| 2. P.P. 19-20 N.E. BENT POST (PREVIOUSLY RECORDED).      |       |           |  |
| North East Main Span                                     |       |           |  |
| 3. P.P. 56 N.E. MALE END HOLED (UNDERSIDE).              |       |           |  |
| 4. P.P. 62 N.E. MALE END HOLED (UNDERSIDE).              |       |           |  |
| 5. P.P. 86 N.E. POST BASE CRACKED.                       |       |           |  |
| 6. P.P.88 N.E. POST BASE CRACKED (FOUR SIDES OF BASE).   |       |           |  |
| South East Main Span                                     |       |           |  |
| 7. P.P. 68 S.E. MALE END HOLED (UNDERSIDE).              |       |           |  |
| 8. P.P. 62 S.E. POST BASE CRACKED.                       |       |           |  |
| South East Side Span                                     |       |           |  |
| 9. P.P. 30 S.E. MALE END SHEARED (OUTSTANDING).          |       |           |  |
| IO. P.P. 28 S.E. MALE END HOLED.                         |       |           |  |
| II. P.P. 22 S.E. POST DAMAGED/WELD BROKEN (OUTSTANDING). |       |           |  |
| 12. P.P. 12 S.E. REPLACE MALE & FEMALE ENDS.             |       |           |  |