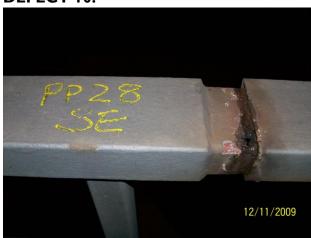

## DEFECT 10.

# **Revised** LIST OF SOUTH BOUND CRASH BARRIER DEFECTS

|                                                          | СОМРІ | COMPLETED |  |
|----------------------------------------------------------|-------|-----------|--|
| North East Side Span                                     | NAME  | DATE      |  |
| I. P.P. 12 N.E. MALE END HOLED.                          |       |           |  |
| 2. P.P. 19-20 N.E. BENT POST (PREVIOUSLY RECORDED).      |       |           |  |
| North East Main Span                                     |       |           |  |
| 3. P.P. 56 N.E. MALE END HOLED (UNDERSIDE).              |       |           |  |
| 4. P.P. 62 N.E. MALE END HOLED (UNDERSIDE).              |       |           |  |
| 5. P.P. 86 N.E. POST BASE CRACKED.                       |       |           |  |
| 6. P.P.88 N.E. POST BASE CRACKED (FOUR SIDES OF BASE).   |       |           |  |
| South East Main Span                                     |       |           |  |
| 7. P.P. 68 S.E. MALE END HOLED (UNDERSIDE).              |       |           |  |
| 8. P.P. 62 S.E. POST BASE CRACKED.                       |       |           |  |
| South East Side Span                                     |       |           |  |
| 9. P.P. 30 S.E. MALE END SHEARED (OUTSTANDING).          |       |           |  |
| IO. P.P. 28 S.E. MALE END HOLED.                         |       |           |  |
| II. P.P. 22 S.E. POST DAMAGED/WELD BROKEN (OUTSTANDING). |       |           |  |
| 12. P.P. 12 S.E. REPLACE MALE & FEMALE ENDS.             |       |           |  |