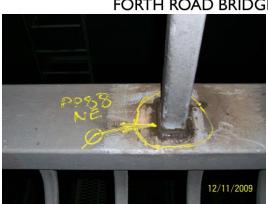

## **DEFECT 5.**

**DEFECT 6.** 

South Bound Crash Barrier

DATE: DEC09/JAN10

# **Revised** LIST OF SOUTH BOUND CRASH BARRIER DEFECTS

|                                                          | СОМРІ | COMPLETED |  |
|----------------------------------------------------------|-------|-----------|--|
| North East Side Span                                     | NAME  | DATE      |  |
| I. P.P. 12 N.E. MALE END HOLED.                          |       |           |  |
| 2. P.P. 19-20 N.E. BENT POST (PREVIOUSLY RECORDED).      |       |           |  |
| North East Main Span                                     |       |           |  |
| 3. P.P. 56 N.E. MALE END HOLED (UNDERSIDE).              |       |           |  |
| 4. P.P. 62 N.E. MALE END HOLED (UNDERSIDE).              |       |           |  |
| 5. P.P. 86 N.E. POST BASE CRACKED.                       |       |           |  |
| 6. P.P.88 N.E. POST BASE CRACKED (FOUR SIDES OF BASE).   |       |           |  |
| South East Main Span                                     |       |           |  |
| 7. P.P. 68 S.E. MALE END HOLED (UNDERSIDE).              |       |           |  |
| 8. P.P. 62 S.E. POST BASE CRACKED.                       |       |           |  |
| South East Side Span                                     |       |           |  |
| 9. P.P. 30 S.E. MALE END SHEARED (OUTSTANDING).          |       |           |  |
| IO. P.P. 28 S.E. MALE END HOLED.                         |       |           |  |
| II. P.P. 22 S.E. POST DAMAGED/WELD BROKEN (OUTSTANDING). |       |           |  |
| 12. P.P. 12 S.E. REPLACE MALE & FEMALE ENDS.             |       |           |  |