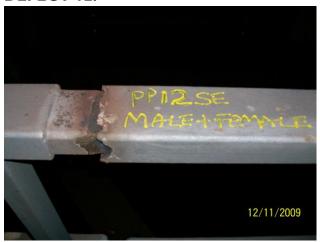

## DEFECT 12.

# **Revised** LIST OF SOUTH BOUND CRASH BARRIER DEFECTS

|                                                          | СОМРІ | COMPLETED |  |
|----------------------------------------------------------|-------|-----------|--|
| North East Side Span                                     | NAME  | DATE      |  |
| I. P.P. 12 N.E. MALE END HOLED.                          |       |           |  |
| 2. P.P. 19-20 N.E. BENT POST (PREVIOUSLY RECORDED).      |       |           |  |
| North East Main Span                                     |       |           |  |
| 3. P.P. 56 N.E. MALE END HOLED (UNDERSIDE).              |       |           |  |
| 4. P.P. 62 N.E. MALE END HOLED (UNDERSIDE).              |       |           |  |
| 5. P.P. 86 N.E. POST BASE CRACKED.                       |       |           |  |
| 6. P.P.88 N.E. POST BASE CRACKED (FOUR SIDES OF BASE).   |       |           |  |
| South East Main Span                                     |       |           |  |
| 7. P.P. 68 S.E. MALE END HOLED (UNDERSIDE).              |       |           |  |
| 8. P.P. 62 S.E. POST BASE CRACKED.                       |       |           |  |
| South East Side Span                                     |       |           |  |
| 9. P.P. 30 S.E. MALE END SHEARED (OUTSTANDING).          |       |           |  |
| IO. P.P. 28 S.E. MALE END HOLED.                         |       |           |  |
| II. P.P. 22 S.E. POST DAMAGED/WELD BROKEN (OUTSTANDING). |       |           |  |
| 12. P.P. 12 S.E. REPLACE MALE & FEMALE ENDS.             |       |           |  |