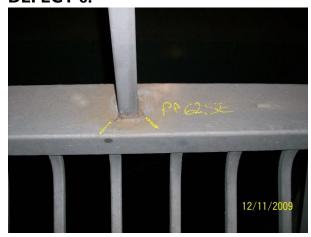

# **DEFECT 8.**

South Bound Crash Barrier

DATE: DEC09/JAN10

# **Revised** LIST OF SOUTH BOUND CRASH BARRIER DEFECTS

|                                                          | СОМРІ | COMPLETED |  |
|----------------------------------------------------------|-------|-----------|--|
| North East Side Span                                     | NAME  | DATE      |  |
| I. P.P. 12 N.E. MALE END HOLED.                          |       |           |  |
| 2. P.P. 19-20 N.E. BENT POST (PREVIOUSLY RECORDED).      |       |           |  |
| North East Main Span                                     |       |           |  |
| 3. P.P. 56 N.E. MALE END HOLED (UNDERSIDE).              |       |           |  |
| 4. P.P. 62 N.E. MALE END HOLED (UNDERSIDE).              |       |           |  |
| 5. P.P. 86 N.E. POST BASE CRACKED.                       |       |           |  |
| 6. P.P.88 N.E. POST BASE CRACKED (FOUR SIDES OF BASE).   |       |           |  |
| South East Main Span                                     |       |           |  |
| 7. P.P. 68 S.E. MALE END HOLED (UNDERSIDE).              |       |           |  |
| 8. P.P. 62 S.E. POST BASE CRACKED.                       |       |           |  |
| South East Side Span                                     |       |           |  |
| 9. P.P. 30 S.E. MALE END SHEARED (OUTSTANDING).          |       |           |  |
| IO. P.P. 28 S.E. MALE END HOLED.                         |       |           |  |
| II. P.P. 22 S.E. POST DAMAGED/WELD BROKEN (OUTSTANDING). |       |           |  |
| 12. P.P. 12 S.E. REPLACE MALE & FEMALE ENDS.             |       |           |  |