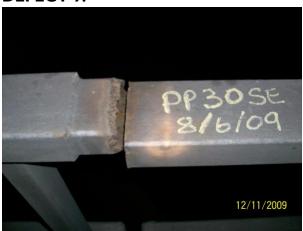

## **DEFECT 9.**

# **Revised** LIST OF SOUTH BOUND CRASH BARRIER DEFECTS

|                                                          | СОМРІ | COMPLETED |  |
|----------------------------------------------------------|-------|-----------|--|
| North East Side Span                                     | NAME  | DATE      |  |
| I. P.P. 12 N.E. MALE END HOLED.                          |       |           |  |
| 2. P.P. 19-20 N.E. BENT POST (PREVIOUSLY RECORDED).      |       |           |  |
| North East Main Span                                     |       |           |  |
| 3. P.P. 56 N.E. MALE END HOLED (UNDERSIDE).              |       |           |  |
| 4. P.P. 62 N.E. MALE END HOLED (UNDERSIDE).              |       |           |  |
| 5. P.P. 86 N.E. POST BASE CRACKED.                       |       |           |  |
| 6. P.P.88 N.E. POST BASE CRACKED (FOUR SIDES OF BASE).   |       |           |  |
| South East Main Span                                     |       |           |  |
| 7. P.P. 68 S.E. MALE END HOLED (UNDERSIDE).              |       |           |  |
| 8. P.P. 62 S.E. POST BASE CRACKED.                       |       |           |  |
| South East Side Span                                     |       |           |  |
| 9. P.P. 30 S.E. MALE END SHEARED (OUTSTANDING).          |       |           |  |
| IO. P.P. 28 S.E. MALE END HOLED.                         |       |           |  |
| II. P.P. 22 S.E. POST DAMAGED/WELD BROKEN (OUTSTANDING). |       |           |  |
| 12. P.P. 12 S.E. REPLACE MALE & FEMALE ENDS.             |       |           |  |