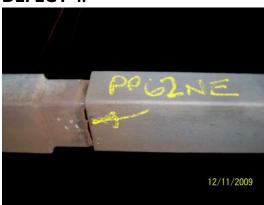

## **DEFECT 4.**

# **Revised** LIST OF SOUTH BOUND CRASH BARRIER DEFECTS

|                                                          | СОМРІ | COMPLETED |  |
|----------------------------------------------------------|-------|-----------|--|
| North East Side Span                                     | NAME  | DATE      |  |
| I. P.P. 12 N.E. MALE END HOLED.                          |       |           |  |
| 2. P.P. 19-20 N.E. BENT POST (PREVIOUSLY RECORDED).      |       |           |  |
| North East Main Span                                     |       |           |  |
| 3. P.P. 56 N.E. MALE END HOLED (UNDERSIDE).              |       |           |  |
| 4. P.P. 62 N.E. MALE END HOLED (UNDERSIDE).              |       |           |  |
| 5. P.P. 86 N.E. POST BASE CRACKED.                       |       |           |  |
| 6. P.P.88 N.E. POST BASE CRACKED (FOUR SIDES OF BASE).   |       |           |  |
| South East Main Span                                     |       |           |  |
| 7. P.P. 68 S.E. MALE END HOLED (UNDERSIDE).              |       |           |  |
| 8. P.P. 62 S.E. POST BASE CRACKED.                       |       |           |  |
| South East Side Span                                     |       |           |  |
| 9. P.P. 30 S.E. MALE END SHEARED (OUTSTANDING).          |       |           |  |
| IO. P.P. 28 S.E. MALE END HOLED.                         |       |           |  |
| II. P.P. 22 S.E. POST DAMAGED/WELD BROKEN (OUTSTANDING). |       |           |  |
| 12. P.P. 12 S.E. REPLACE MALE & FEMALE ENDS.             |       |           |  |