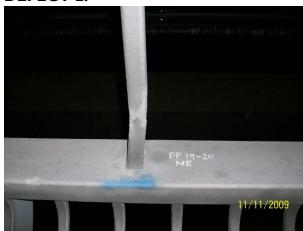

#### **DEFECT 2.**

DEFECT 3.

South Bound Crash Barrier

DATE: DEC09/JAN10

# **Revised** LIST OF SOUTH BOUND CRASH BARRIER DEFECTS

|                                                          | СОМРІ | COMPLETED |  |
|----------------------------------------------------------|-------|-----------|--|
| North East Side Span                                     | NAME  | DATE      |  |
| I. P.P. 12 N.E. MALE END HOLED.                          |       |           |  |
| 2. P.P. 19-20 N.E. BENT POST (PREVIOUSLY RECORDED).      |       |           |  |
| North East Main Span                                     |       |           |  |
| 3. P.P. 56 N.E. MALE END HOLED (UNDERSIDE).              |       |           |  |
| 4. P.P. 62 N.E. MALE END HOLED (UNDERSIDE).              |       |           |  |
| 5. P.P. 86 N.E. POST BASE CRACKED.                       |       |           |  |
| 6. P.P.88 N.E. POST BASE CRACKED (FOUR SIDES OF BASE).   |       |           |  |
| South East Main Span                                     |       |           |  |
| 7. P.P. 68 S.E. MALE END HOLED (UNDERSIDE).              |       |           |  |
| 8. P.P. 62 S.E. POST BASE CRACKED.                       |       |           |  |
| South East Side Span                                     |       |           |  |
| 9. P.P. 30 S.E. MALE END SHEARED (OUTSTANDING).          |       |           |  |
| IO. P.P. 28 S.E. MALE END HOLED.                         |       |           |  |
| II. P.P. 22 S.E. POST DAMAGED/WELD BROKEN (OUTSTANDING). |       |           |  |
| 12. P.P. 12 S.E. REPLACE MALE & FEMALE ENDS.             |       |           |  |