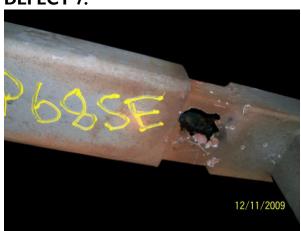

## **DEFECT 7.**

# **Revised** LIST OF SOUTH BOUND CRASH BARRIER DEFECTS

|                                                          | СОМРІ | COMPLETED |  |
|----------------------------------------------------------|-------|-----------|--|
| North East Side Span                                     | NAME  | DATE      |  |
| I. P.P. 12 N.E. MALE END HOLED.                          |       |           |  |
| 2. P.P. 19-20 N.E. BENT POST (PREVIOUSLY RECORDED).      |       |           |  |
| North East Main Span                                     |       |           |  |
| 3. P.P. 56 N.E. MALE END HOLED (UNDERSIDE).              |       |           |  |
| 4. P.P. 62 N.E. MALE END HOLED (UNDERSIDE).              |       |           |  |
| 5. P.P. 86 N.E. POST BASE CRACKED.                       |       |           |  |
| 6. P.P.88 N.E. POST BASE CRACKED (FOUR SIDES OF BASE).   |       |           |  |
| South East Main Span                                     |       |           |  |
| 7. P.P. 68 S.E. MALE END HOLED (UNDERSIDE).              |       |           |  |
| 8. P.P. 62 S.E. POST BASE CRACKED.                       |       |           |  |
| South East Side Span                                     |       |           |  |
| 9. P.P. 30 S.E. MALE END SHEARED (OUTSTANDING).          |       |           |  |
| IO. P.P. 28 S.E. MALE END HOLED.                         |       |           |  |
| II. P.P. 22 S.E. POST DAMAGED/WELD BROKEN (OUTSTANDING). |       |           |  |
| 12. P.P. 12 S.E. REPLACE MALE & FEMALE ENDS.             |       |           |  |