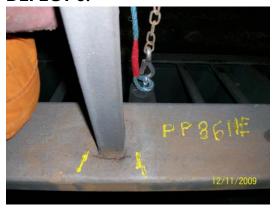

## **DEFECT 5.**

**DEFECT 6.** 

South Bound Crash Barrier

DATE: DEC09/JAN10

# **Revised** LIST OF SOUTH BOUND CRASH BARRIER DEFECTS

|                                                          | СОМРІ | COMPLETED |  |
|----------------------------------------------------------|-------|-----------|--|
| North East Side Span                                     | NAME  | DATE      |  |
| I. P.P. 12 N.E. MALE END HOLED.                          |       |           |  |
| 2. P.P. 19-20 N.E. BENT POST (PREVIOUSLY RECORDED).      |       |           |  |
| North East Main Span                                     |       |           |  |
| 3. P.P. 56 N.E. MALE END HOLED (UNDERSIDE).              |       |           |  |
| 4. P.P. 62 N.E. MALE END HOLED (UNDERSIDE).              |       |           |  |
| 5. P.P. 86 N.E. POST BASE CRACKED.                       |       |           |  |
| 6. P.P.88 N.E. POST BASE CRACKED (FOUR SIDES OF BASE).   |       |           |  |
| South East Main Span                                     |       |           |  |
| 7. P.P. 68 S.E. MALE END HOLED (UNDERSIDE).              |       |           |  |
| 8. P.P. 62 S.E. POST BASE CRACKED.                       |       |           |  |
| South East Side Span                                     |       |           |  |
| 9. P.P. 30 S.E. MALE END SHEARED (OUTSTANDING).          |       |           |  |
| IO. P.P. 28 S.E. MALE END HOLED.                         |       |           |  |
| II. P.P. 22 S.E. POST DAMAGED/WELD BROKEN (OUTSTANDING). |       |           |  |
| 12. P.P. 12 S.E. REPLACE MALE & FEMALE ENDS.             |       |           |  |