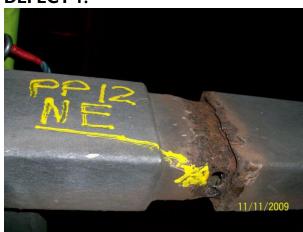

#### **DEFECT I.**

# **Revised** LIST OF SOUTH BOUND CRASH BARRIER DEFECTS

|                                                          | СОМРІ | COMPLETED |  |
|----------------------------------------------------------|-------|-----------|--|
| North East Side Span                                     | NAME  | DATE      |  |
| I. P.P. 12 N.E. MALE END HOLED.                          |       |           |  |
| 2. P.P. 19-20 N.E. BENT POST (PREVIOUSLY RECORDED).      |       |           |  |
| North East Main Span                                     |       |           |  |
| 3. P.P. 56 N.E. MALE END HOLED (UNDERSIDE).              |       |           |  |
| 4. P.P. 62 N.E. MALE END HOLED (UNDERSIDE).              |       |           |  |
| 5. P.P. 86 N.E. POST BASE CRACKED.                       |       |           |  |
| 6. P.P.88 N.E. POST BASE CRACKED (FOUR SIDES OF BASE).   |       |           |  |
| South East Main Span                                     |       |           |  |
| 7. P.P. 68 S.E. MALE END HOLED (UNDERSIDE).              |       |           |  |
| 8. P.P. 62 S.E. POST BASE CRACKED.                       |       |           |  |
| South East Side Span                                     |       |           |  |
| 9. P.P. 30 S.E. MALE END SHEARED (OUTSTANDING).          |       |           |  |
| IO. P.P. 28 S.E. MALE END HOLED.                         |       |           |  |
| II. P.P. 22 S.E. POST DAMAGED/WELD BROKEN (OUTSTANDING). |       |           |  |
| 12. P.P. 12 S.E. REPLACE MALE & FEMALE ENDS.             |       |           |  |