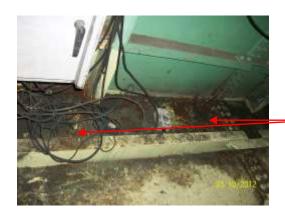

SOUTH EAST BOX GIRDER.

DATE. 03/10/12.

Egress for cables . water coming through cored holes in north east face. ( first reported 2004. requires to be sealed and corrosion cleaned up.

Located on the floor of section box 26 x on the east side of the box girder between outrigger beams 104/105 baton offcuts.