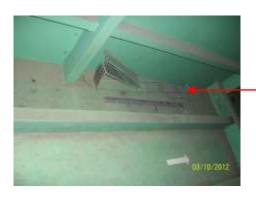

SOUTH EAST BOX GIRDER.

DATE. 03/10/12.

Located in section box 32x between outrigger beams 128/130 ducts/cables supported by ropes.

Located in section box 32x between outrigger beams 130 /132 cable tray / wires lying on floor.