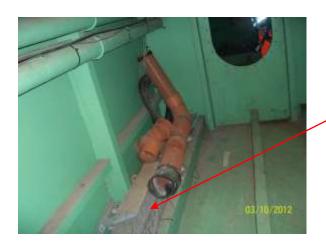

Floor section on the east side of section box 42x between outrigger beams 172/173 requires to be cleaned, also cables require to be tidied up.

SOUTH EAST BOX GIRDER.

DATE. 03/10/12.

Cables located on the east face of box girder from section box 44x through box girder to section box 52x. require to be secured. Cables hanging down.