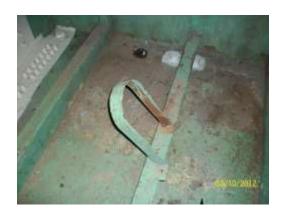

Located in section box 31x between outrigger beams 125/126 ducts/ cables supported by ropes.

Located on the floor in section box 31x between outrigger beams 126/127 there is the original holding bracket for drain. (this will be removed by Balfour Beatty)