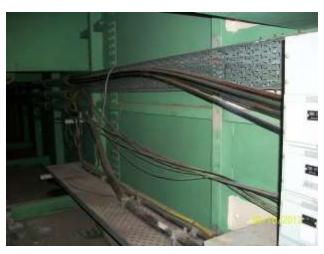

Located on the floor of section box 27 x on the east side of the box girder between outrigger beams 110/111 cable tray / unistrut.

SOUTH EAST BOX GIRDER.

DATE. 03/10/12.

Located on the floor of section box 31x on the east side of the box girder between outrigger beams 110/111 cable tray / unistrut etc. (downpipe sections will be removed by balfour beatty)

Located in section box 31x between outrigger beams 125/126 ducts/ cables supported by ropes.

Located on the floor in section box 31x between outrigger beams 126/127 there is the original holding bracket for drain. (this will be removed by Balfour Beatty)