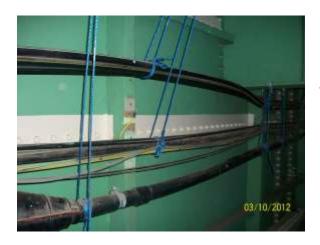

Located in section box 31x between outrigger beams 125/126 ducts/ cables supported by ropes.

Located on the floor in section box 31x between outrigger beams 126/127 there is the original holding bracket for drain. (this will be removed by Balfour Beatty)