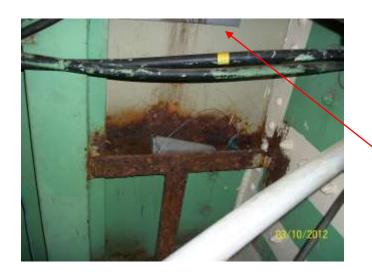

SOUTH EAST BOX GIRDER.

DATE. 03/10/12.

Egress for cables . water coming through cored holes in north east face. ( first reported 2004. requires to be sealed and corrosion cleaned up.

Located on the floor of section box 26 x on the east side of the box girder between outrigger beams 104/105 baton offcuts.