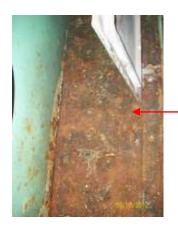

Cables located on the east face at section box 53 x between outriggers 219/222 require to be supported tidied up.

Floor section located in box 53x between outriggers 221/222 requires to be cleaned up staining /corrosion evident.