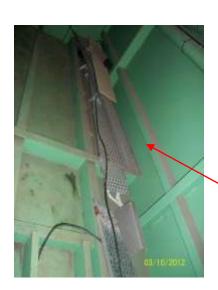

Floor section on the east side of section box 42x between outrigger beams 172/173 requires to be cleaned, also cables require to be tidied up.

SOUTH EAST BOX GIRDER.

DATE. 03/10/12.

Cables located on the east face of box girder from section box 44x through box girder to section box 52x. require to be secured. Cables hanging down.