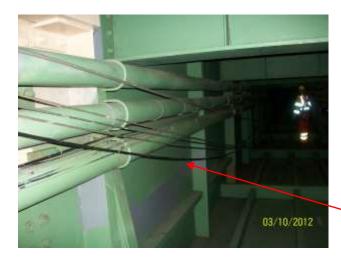

Located in section box 31x between outrigger beams 125/126 ducts/ cables supported by ropes.

Located on the floor in section box 31x between outrigger beams 126/127 there is the original holding bracket for drain. (this will be removed by Balfour Beatty)

SOUTH EAST BOX GIRDER.

DATE. 03/10/12.

Located in section box 32x between outrigger beams 128/130 ducts/cables supported by ropes.

Located in section box 32x between outrigger beams 130 /132 cable tray / wires lying on floor.