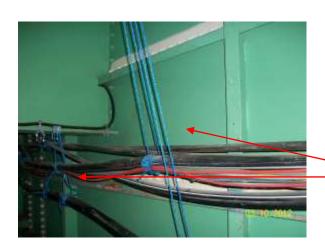

SOUTH EAST BOX GIRDER.

DATE. 03/10/12.

Located in section box 32x between outrigger beams 128/130 ducts/cables supported by ropes.

Located in section box 32x between outrigger beams 130 /132 cable tray / wires lying on floor.