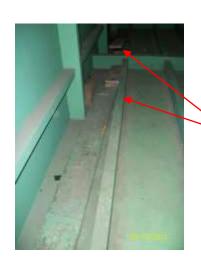

Located on the floor of section box 27 x on the east side of the box girder between outrigger beams 110/111 cable tray / unistrut.

SOUTH EAST BOX GIRDER.

DATE. 03/10/12.

Located on the floor of section box 31x on the east side of the box girder between outrigger beams 110/111 cable tray / unistrut etc. (downpipe sections will be removed by balfour beatty)

Located in section box 31x between outrigger beams 125/126 ducts/ cables supported by ropes.

Located on the floor in section box 31x between outrigger beams 126/127 there is the original holding bracket for drain. (this will be removed by Balfour Beatty)