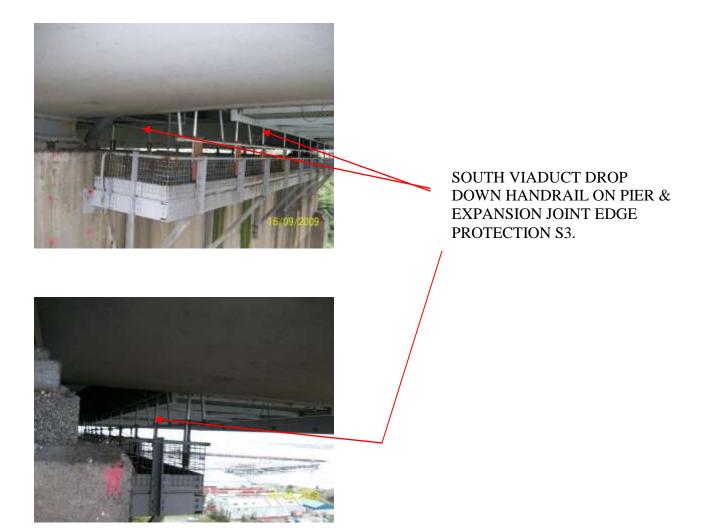

INSPECTION DEPARTMENT SOUTH VIADUCT HANDRAIL ON PIER S3. DATE : 16/09/09

 $\label{eq:created} Created by GE: C:\Users\136377\Desktop\FETA inspection records of approach Viaducts\South\Principle Inspections\South Viaduct External PI 2009\South Viaduct Pier S3 Drop Down Handrail.doc$ 

| INSPECTION DEPARTMENT                 |
|---------------------------------------|
| SOUTH VIADUCT HANDRAIL<br>ON PIER S3. |
| DATE : 16/09/09                       |

Created by GE : C:\Users\136377\Desktop\FETA inspection records of approach Viaducts\South\Principle Inspections\South Viaduct External PI 2009\South Viaduct Pier S3 Drop Down Handrail.doc