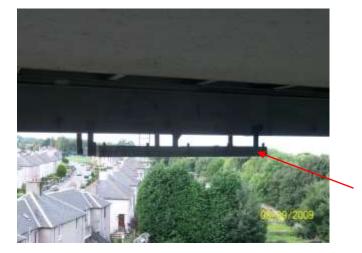

## **INSPECTION DEPARTMENT**

South viaduct external inspection. ( unused platform steelwork DATE. 09/09/09

Unused box girder access/egress platform steelwork located between box girder sections 44/45 ( west ) between crossbeams 180/182.

Unused box girder access/egress platform steelwork located between box girder sections 44/45 ( west ) between crossbeams 180/182.

Created by GE. C:\Users\136377\Desktop\FETA inspection records of approach Viaducts\South\Principle Inspections\South Viaduct External PI 2009\Unused Platform Steelwork..doc